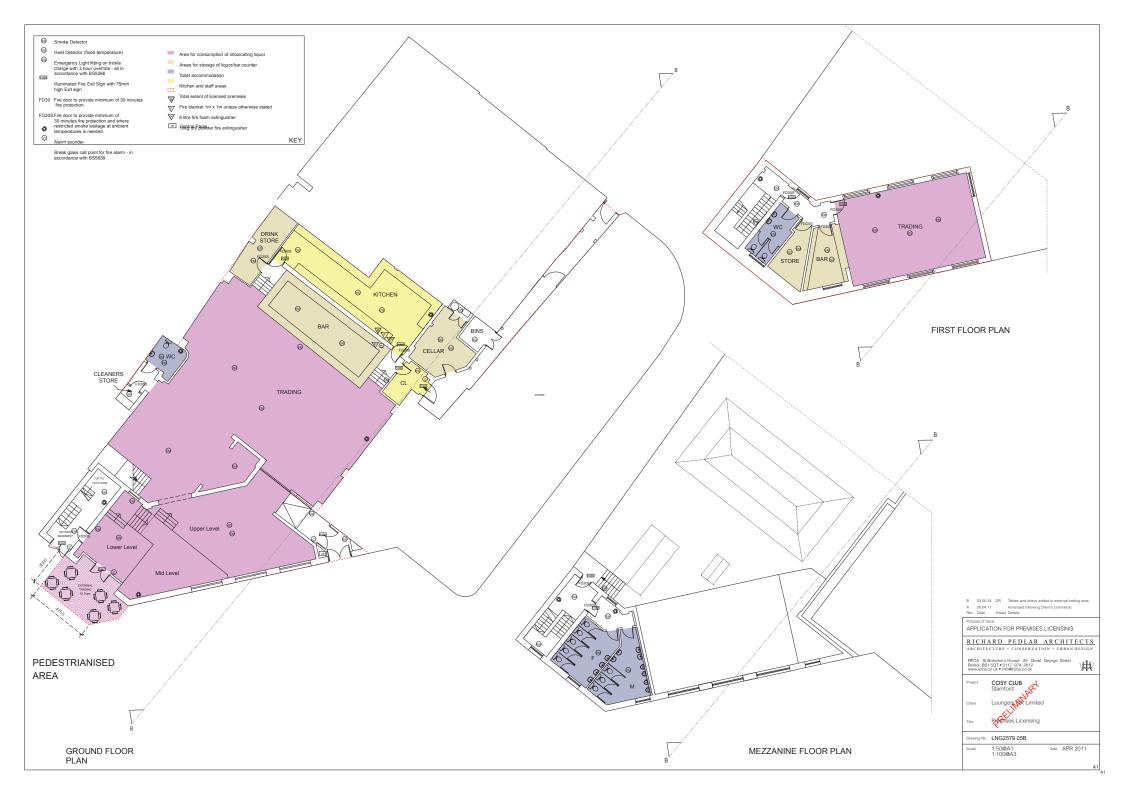

## **Public Notice**

Notice is hereby given that Lincolnshire County Council proposes to grant a licence, under powers contained in the Business and Planning Act 2020.

Tina Vlahovic gave notice on 17 January 2025 by applying to Lincolnshire County Council for a 'Pavement Licence' at: The Old Delivery Office, Sheep Market, Stamford, PE9 2RB known as Cosy Club.

The application is for:

- Tables: 6
- Chairs: 24
- Patio heaters: 0
- Parasols or umbrellas: 0
- Planters: 0
- Litter bins: 0
- Barriers or balustrades: 0
- Sales counters: 0

In an enclosure measuring:

- Length in metres: 5
- Width in metres: 3