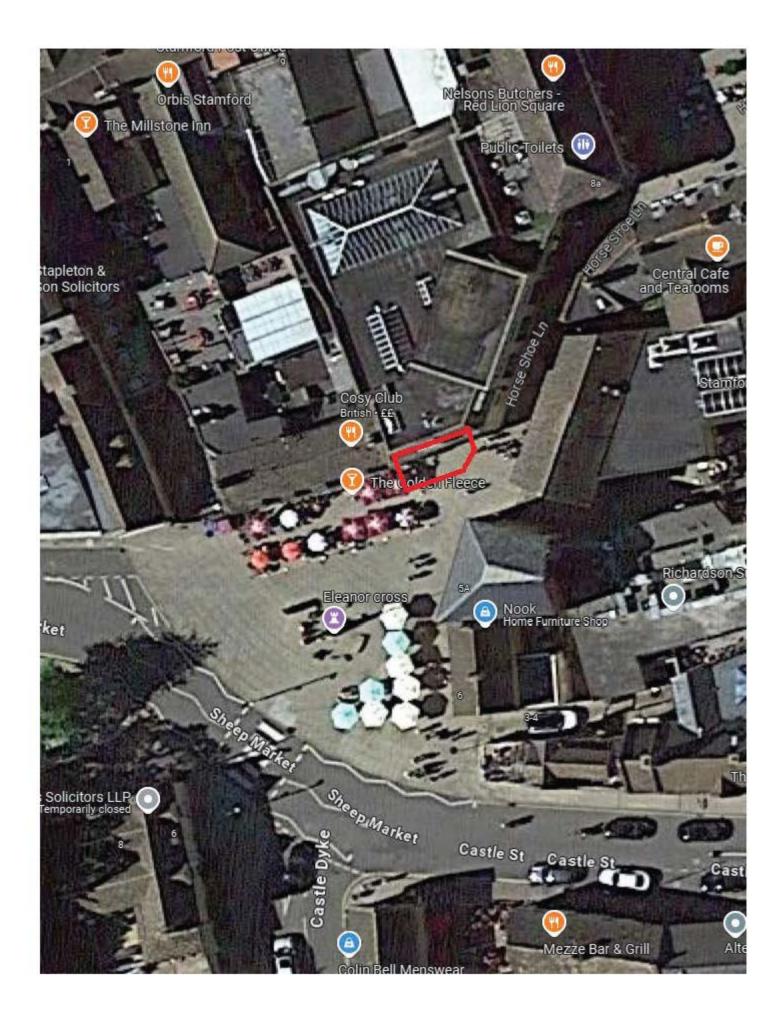

## **Public Notice**

Notice is hereby given that Lincolnshire County Council proposes to grant a licence, under powers contained in the Business and Planning Act 2020.

Tina Vlahovic gave notice on 17 January 2025 by applying to Lincolnshire County Council for a 'Pavement Licence' at: The Old Delivery Office, Sheep Market, Stamford, PE9 2RB known as Cosy Club.

The application is for:

- Tables: 6
- Chairs: 24
- Patio heaters: 0
- Parasols or umbrellas: 0
- Planters: 0
- Litter bins: 0
- Barriers or balustrades: 0
- Sales counters: 0

In an enclosure measuring:

- Length in metres: 5
- Width in metres: 3

Between the following hours:

- Monday: 9am to 11pm
- Tuesday: 9am to 11pm
- Wednesday: 9am to 11pm
- Thursday: 9am to 11pm
- Friday: 9am to 11pm
- Saturday: 9am to 11pm
- Sunday: 9am to 11pm

Public consultation will end in 14 days.