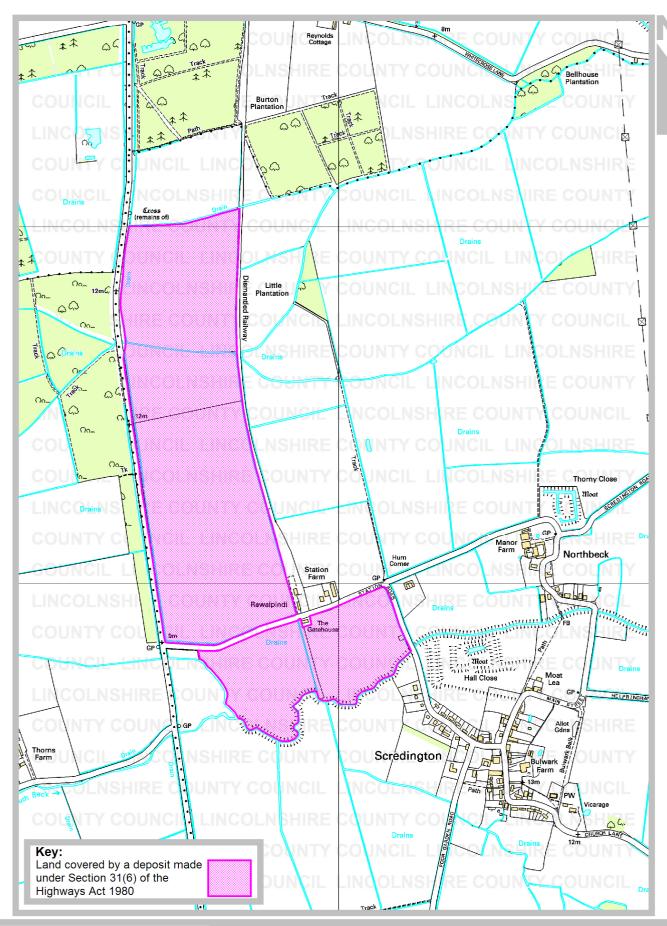

Parish: Scredington

Title: Land at the Aswarby Estate

**Reference number:** CA/7/1/306/5

#### **Details about the Deposit**

Landowner's name: Trustees of the Solo Settlement

**Landowner's address:** The Aswarby Estate, Estate Office, Main Street, Swarby, Sleaford,

Lincs NG34 8TQ

Date of deposit of the

map and statement:

29 November 2010

Date on which the map

and statement expires:

28 November 2020

**Geographic Location** 

**Grid Reference:** TF 085 414, TF 089 408

Address(es) and postcode of any

buildings on the land:

Postcodes covering

the area land:

NG34 0, NG34 8

Principal city or town

nearest to land:

Sleaford

Parish: Scredington

Electoral Division: Sleaford Rural South

**District:** North Kesteven