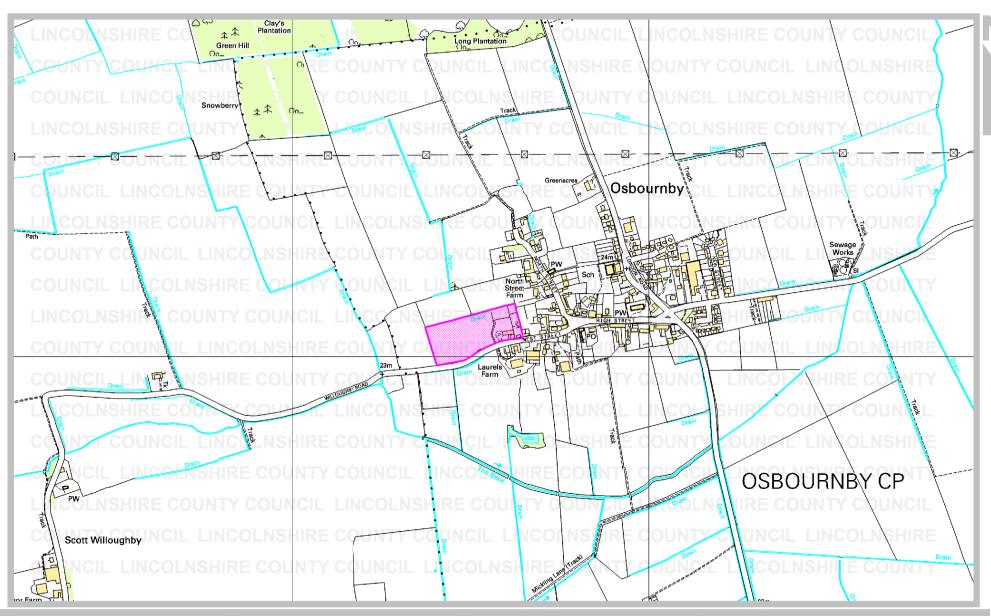

#### Land at the Aswarby Estate

Ref: CA/7/1/306/4 Grid Ref: TF 065 380 Scale: approx. 1:10000

### Key:

Land covered by a deposit made under Section 31(6) of the Highways Act 1980