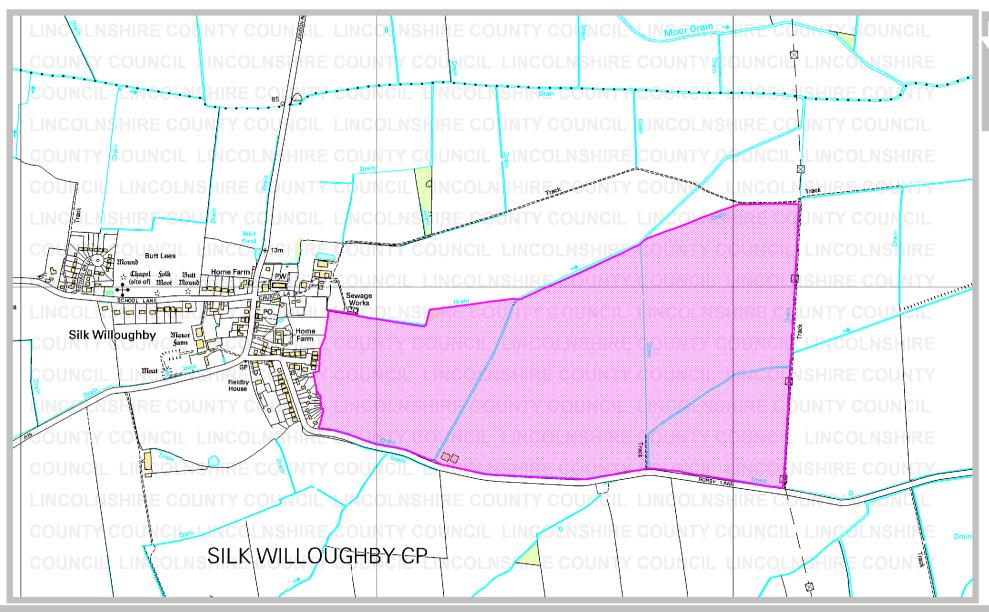

#### Land at the Aswarby Estate

Ref: CA/7/1/306/3 Grid Ref: TF 065 427 Scale: approx. 1:10000

#### Key:

Land covered by a deposit made under Section 31(6) of the Highways Act 1980