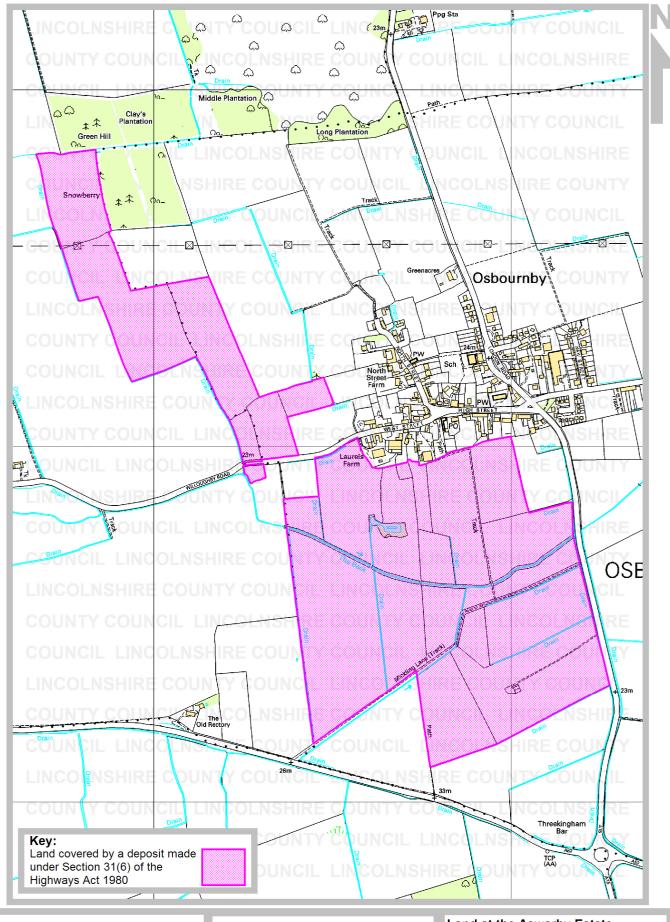

Parish: Title: Reference number: Aunsby & Dembleby, Osbournby Land at the Aswarby Estate CA/7/1/306/8

#### **Details about the Deposit**

| Landowner's name:                                            | Trustees of NGW Playne's 1987 Settlement                                         |
|--------------------------------------------------------------|----------------------------------------------------------------------------------|
| Landowner's address:                                         | The Aswarby Estate, Estate Office, Main Street, Swarby, Sleaford, Lincs NG34 8TQ |
| Date of deposit of the map and statement:                    | 29 November 2010                                                                 |
| Date on which the map and statement expires:                 | 28 November 2020                                                                 |
| Geographic Location                                          |                                                                                  |
| Grid Reference:                                              | TF 060 382, TF 062 379, TF 068 376                                               |
| Address(es) and<br>postcode of any<br>buildings on the land: |                                                                                  |
| Postcodes covering the area land:                            | NG34 0, NG34 8                                                                   |
| Principal city or town<br>nearest to land:                   | Sleaford                                                                         |
| Parish:                                                      | Aunsby & Dembleby, Osbournby                                                     |
| Electoral Division:                                          | Sleaford Rural South                                                             |
| District:                                                    | North Kesteven                                                                   |

Rights of Way & Countryside Access Director of Development: RA Wills City Hall, Orchard Street, Lincoln LN1 1DN

This map is for information only and should not be regarded as the Definitive Map of Rights of Way. Reproduced from Ordnance Survey with the permission of the Controller of HMSO © Crown Copyright. Licence number 100025370.

Land at the Aswarby Estate Ref: CA/7/1/306/8 Grid Ref: TF 060 382, TF 062 379, TF 068 376 Scale: approx. 1:10000