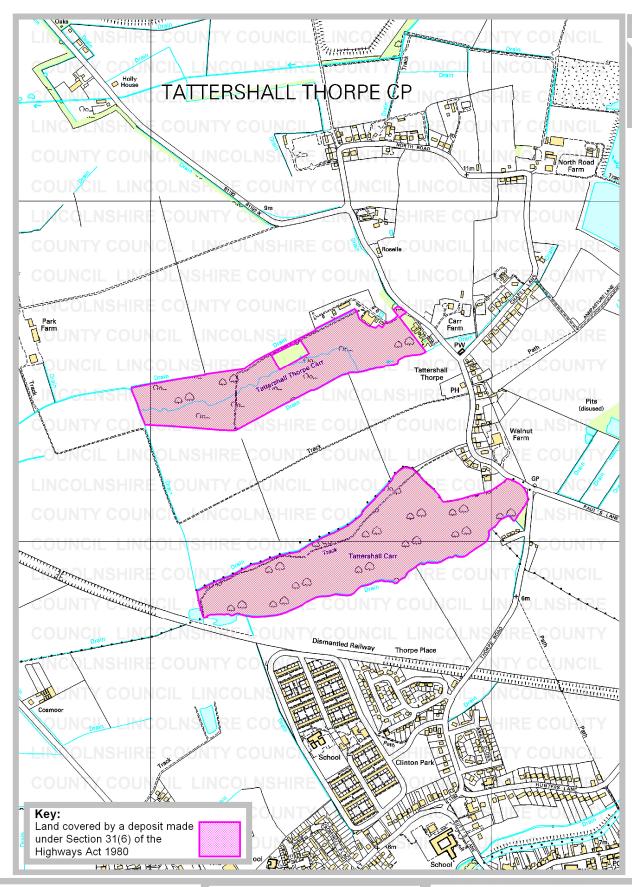

Parish: Tattershall

Title: Land at Tattershall Carrs

**Reference number:** CA/7/1/252

Date on which the map and statement expires:

11 September 2000

**Geographic Location** 

**Grid Reference:** TF 214 595, TF 216 589

Address(es) and postcode of any buildings on the land:

Postcodes covering

the area land:

Rights of Way & Countryside Access Director of Development: RA Wills City Hall, Orchard Street, Lincoln LN1 1DN **Title: Land at Tattershall Carrs** 

Ref: CA/7/1/252

Grid Ref: TF 214 595, TF 216 589

Scale: approx 1:10,000