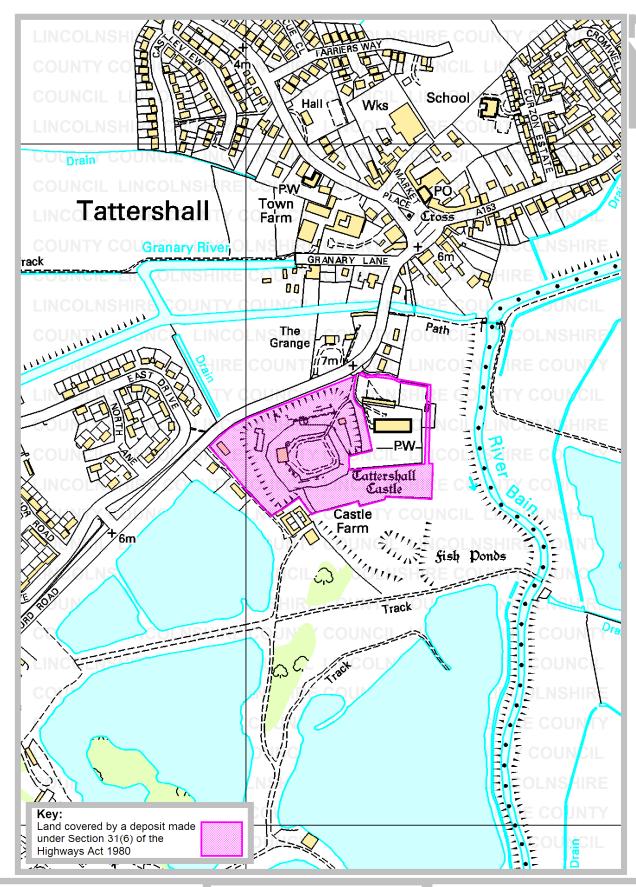

Parish: Tattershall

Title: Land at Tattershall Castle

Reference number: CA/7/1/101/1

Date on which the map and statement expires:

09 December 1996

**Geographic Location** 

Grid Reference: TF 211 575

Address(es) and postcode of any buildings on the land:

Tattershall Castle Sleaford Road Tattershall LN4 4LR