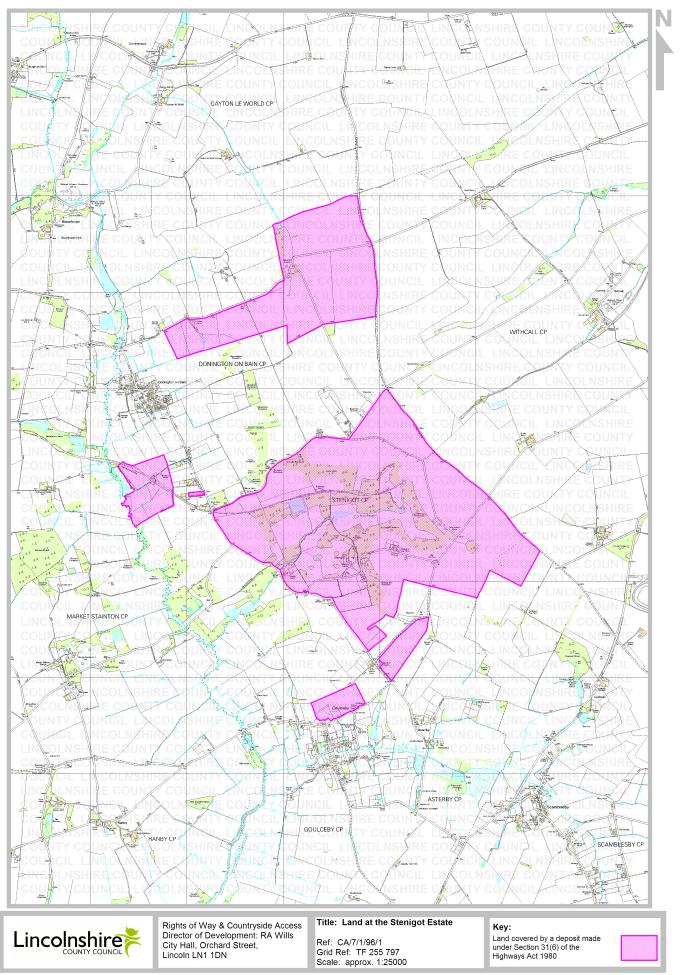

Parish:Asterby, Donington on Bain, Goulceby, Scamblesby, StenigotTitle:Land at the Stenigot EstateReference number:CA/7/1/96/1

## **Details about the Deposit**

| Landowner's name:                                                                  | Mr P Dennis                                                                                                                                                                                                                                                                                                                                                                                                                                                                                                                                                                   |  |
|------------------------------------------------------------------------------------|-------------------------------------------------------------------------------------------------------------------------------------------------------------------------------------------------------------------------------------------------------------------------------------------------------------------------------------------------------------------------------------------------------------------------------------------------------------------------------------------------------------------------------------------------------------------------------|--|
| Landowner's address:                                                               | The Stenigot Estate Co., Stenigot, Louth, Lincs LN11 9SL                                                                                                                                                                                                                                                                                                                                                                                                                                                                                                                      |  |
| Date of deposit of the map and statement:                                          | 29 February 1996                                                                                                                                                                                                                                                                                                                                                                                                                                                                                                                                                              |  |
| Date on which the map and statement expires:                                       | 28 February 2002                                                                                                                                                                                                                                                                                                                                                                                                                                                                                                                                                              |  |
| Geographic Location                                                                |                                                                                                                                                                                                                                                                                                                                                                                                                                                                                                                                                                               |  |
| Grid Reference:                                                                    | TF 235 820, TF 240 819, TF 255 797, TF 256 811, TF 262 802                                                                                                                                                                                                                                                                                                                                                                                                                                                                                                                    |  |
| Address(es) and<br>postcode of any<br>buildings on the land:                       | Stenigot House Hall Lane Stenigot LN11 9SL, Gardeners Cottage<br>Hall Lane Stenigot LN11 9SL, Stenigot Top Farm Hall Lane Stenigot<br>LN11 9SN, 1 Hall Lane Stenigot LN11 9SN, 2 Hall Lane Stenigot<br>LN11 9SN, 3 Hall Lane Stenigot LN11 9SN, 4 Hall Lane Stenigot<br>LN11 9SN, 5 Hall Lane Stenigot LN11 9SN, 6 Hall Lane Stenigot<br>LN11 9SN, Cold Harbour Farm Stenigot LN11 9SL, Moses' Farm<br>Stenigot LN11 9SL, Westfield House Station Road Donington on<br>Bain LN11 9TR, Hillside Farm Donington on Bain LN11 9QZ,<br>Welsdale Bottom Donington on Bain LN11 9QZ |  |
| Postcodes covering the area land:                                                  | LN8 6, LN11 0, LN11 9                                                                                                                                                                                                                                                                                                                                                                                                                                                                                                                                                         |  |
| Principal city or town<br>nearest to land:                                         | Louth                                                                                                                                                                                                                                                                                                                                                                                                                                                                                                                                                                         |  |
| Parish:                                                                            | Asterby, Donington on Bain, Goulceby, Scamblesby, Stenigot                                                                                                                                                                                                                                                                                                                                                                                                                                                                                                                    |  |
| Electoral Division:                                                                | Louth Wolds                                                                                                                                                                                                                                                                                                                                                                                                                                                                                                                                                                   |  |
| District:                                                                          | East Lindsey                                                                                                                                                                                                                                                                                                                                                                                                                                                                                                                                                                  |  |
| DEPOSIT OF A STATUTORY DECLARATION UNDER SECTION 31(6) OF THE<br>HIGHWAYS ACT 1980 |                                                                                                                                                                                                                                                                                                                                                                                                                                                                                                                                                                               |  |