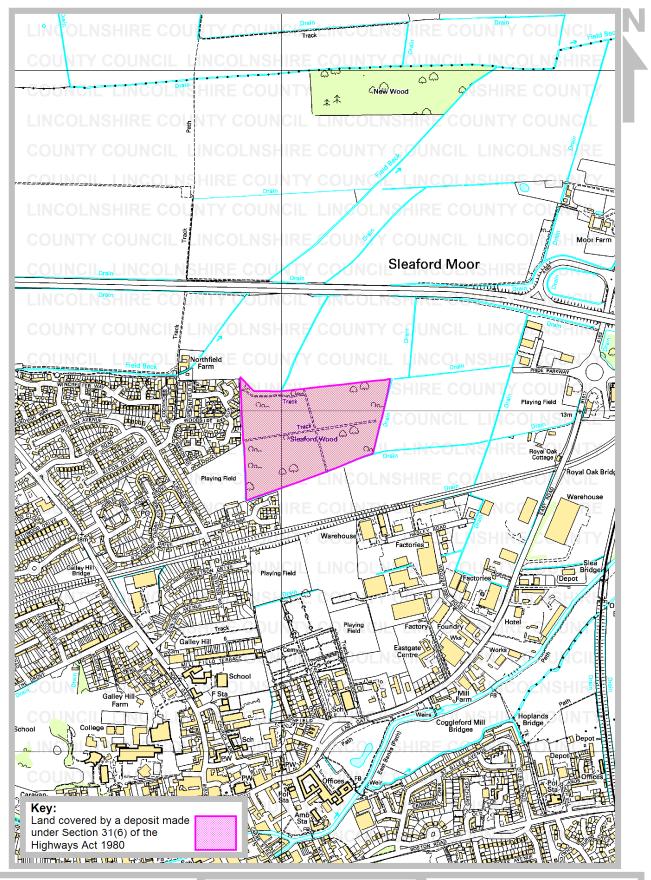

| Parish:           | Sleaford              |
|-------------------|-----------------------|
| Title:            | Land at Sleaford Wood |
| Reference number: | CA/7/1/93             |

Rights of Way & Countryside Access Director of Development: RA Wills City Hall, Orchard Street, Lincoln LN1 1DN Title: Land at Sleaford Wood

Ref: CA/7/1/93 Grid Ref: TF 070 469 Scale: approx. 1:10000

This map is for information only and should not be regarded as the Definitive Map of Rights of Way. Reproduced from Ordnance Survey with the permission of the Controller of HMSO © Crown Copyright. Licence number 100025370.