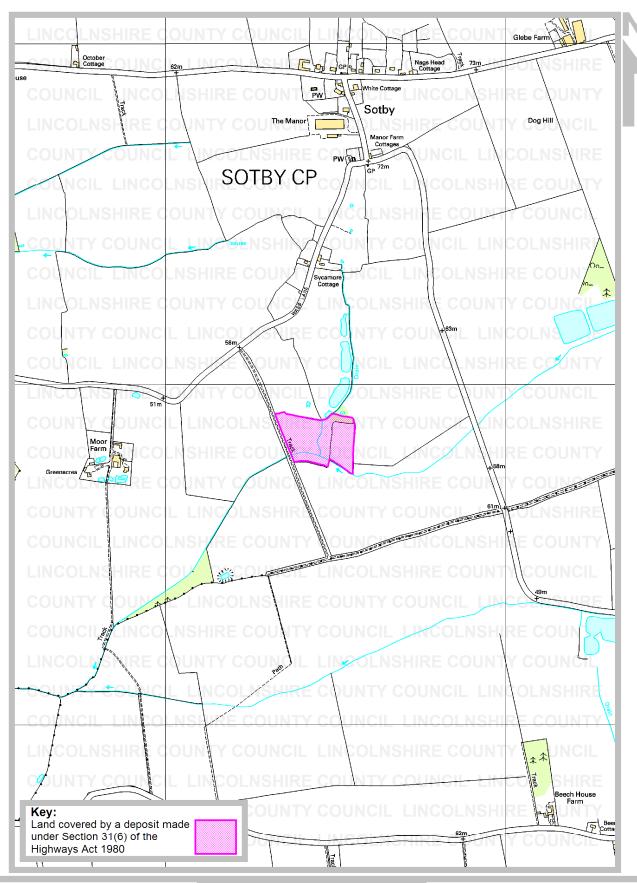

Parish: Sotby

Title: Land at Sotby Meadows Nature Reserve

Reference number: CA/7/1/219

#### **Details about the Deposit**

Landowner's name: Lincolnshire Wildlife Trust

Landowner's address: Banovallum House, Manor House Street, Horncastle, Lincs LN9 5HF

Date of deposit of the map and statement:

08 July 2005

Date on which the map and statement expires:

07 July 2015

**Geographic Location** 

Grid Reference: TF 204 778

Address(es) and postcode of any buildings on the land:

**Postcodes covering** 

the area land:

LN8 5

Principal city or town

nearest to land:

Horncastle

Parish: Sotby

**Electoral Division:** Louth Wolds

**District:** East Lindsey