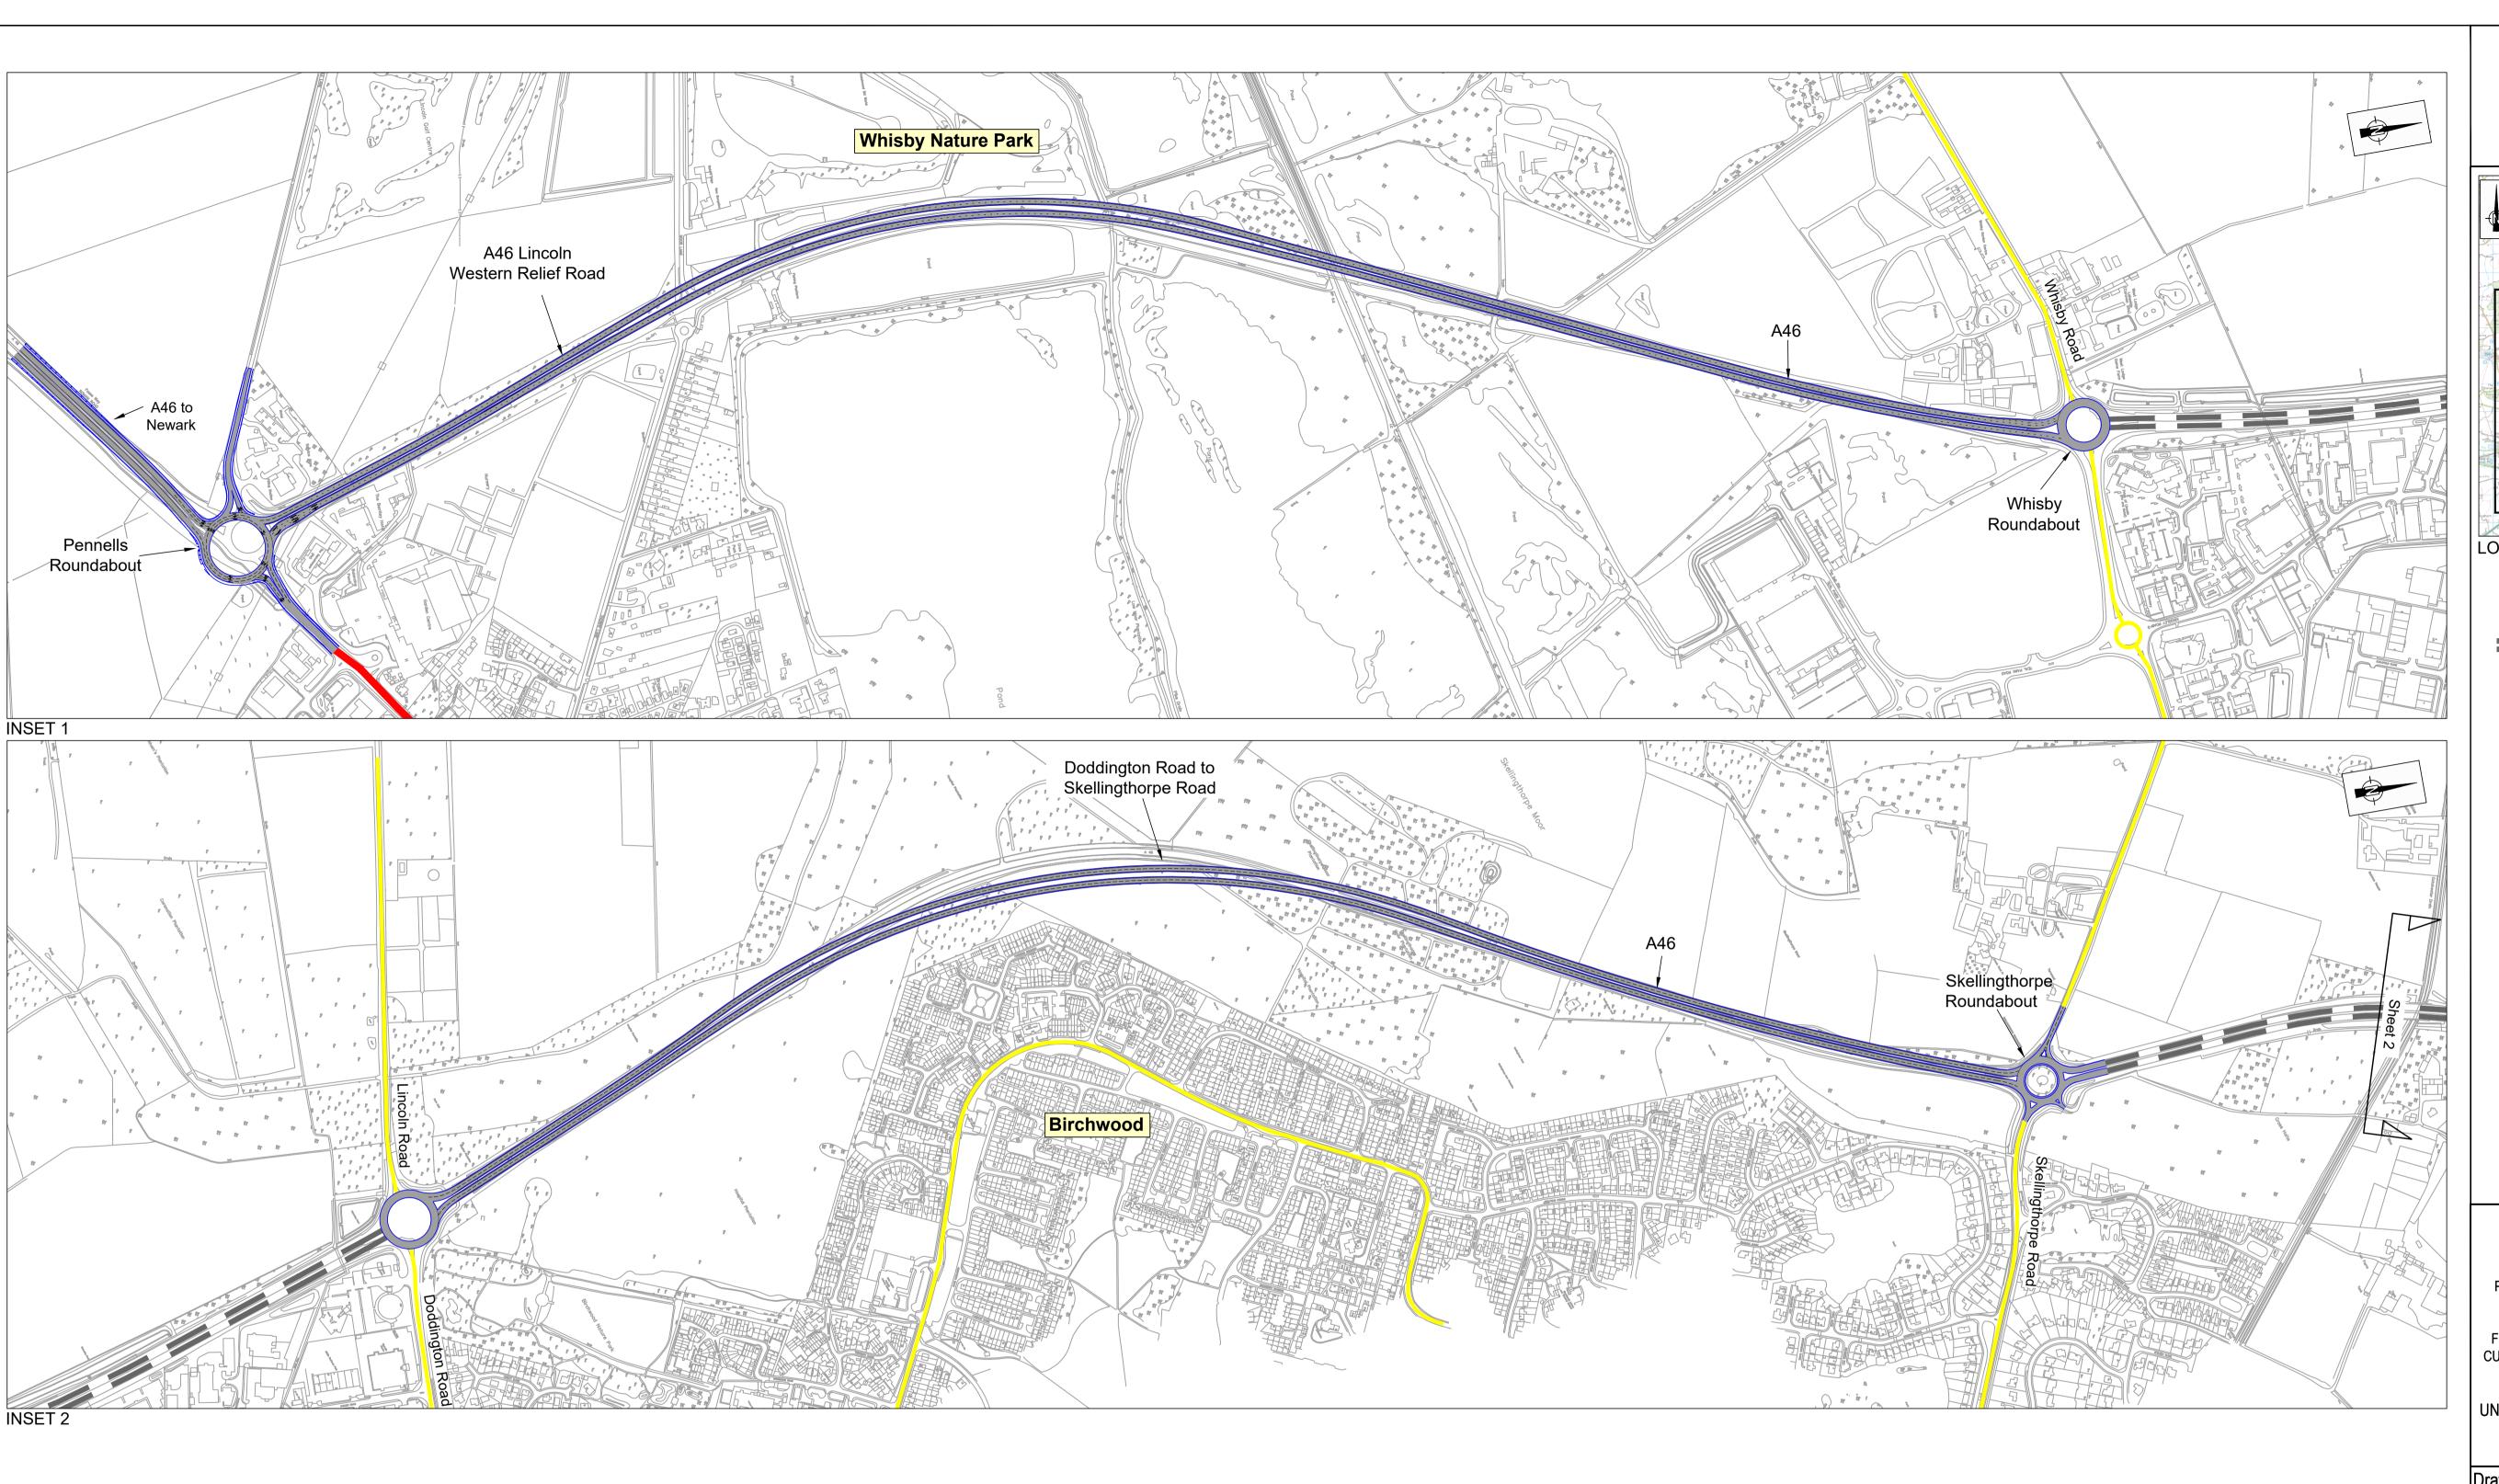

X-Refs & Blocks used in this Drawing A46 CWay Plan x-A46 Location Names x-A46 Roads x-A46 OS base - BIM x-Raster Prelim

LOCATION PLAN

Existing A46 dual carriageway

Description:

NORTH HYKEHAM RELIEF ROAD

DUALLING OF A46 BYPASS SHEET 1 OF 2

LINCOLNSHIRE COUNTY COUNCIL - Reproduced fr om Ordnance Survey material with the permission of Ordnance Survey on behalf of the Controller of Her Majesty's the permission of Ordnance Survey on benail of the Controller of the Interposity of Stationery Office © Crown copyright. Unauthorised reproduction infringes Crown copyright and may lead to prosecution or civil proceedings. OS Licence 100025370