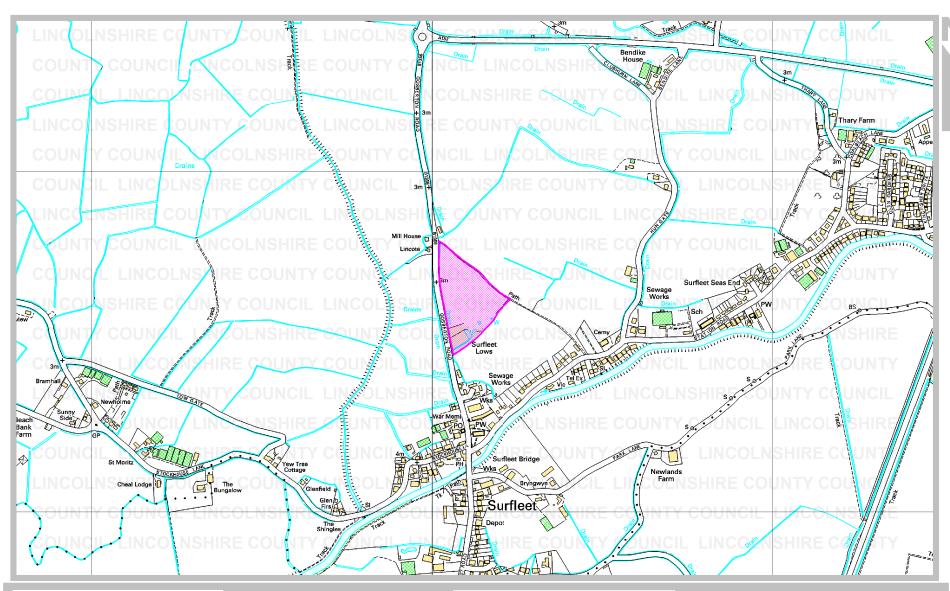

Parish: Surfleet

Title: Land at Sufleet Lows

Reference number: CA/7/1/230

06 September 2015

**Geographic Location** 

Grid Reference: TF250 286

Address(es) and postcode of any buildings on the land:

Postcodes covering

the area land:

PE11 4

Principal city or town

Rights of Way & Countryside Access Director of Development: RA Wills City Hall, Orchard Street, Lincoln LN1 1DN Title: Land at Surfleet Lows

Ref: CA/7/1/230 Grid Ref: TF 250 286 Scale: approx. 1:10000

#### Key:

Land covered by a deposit made under Section 31(6) of the Highways Act 1980