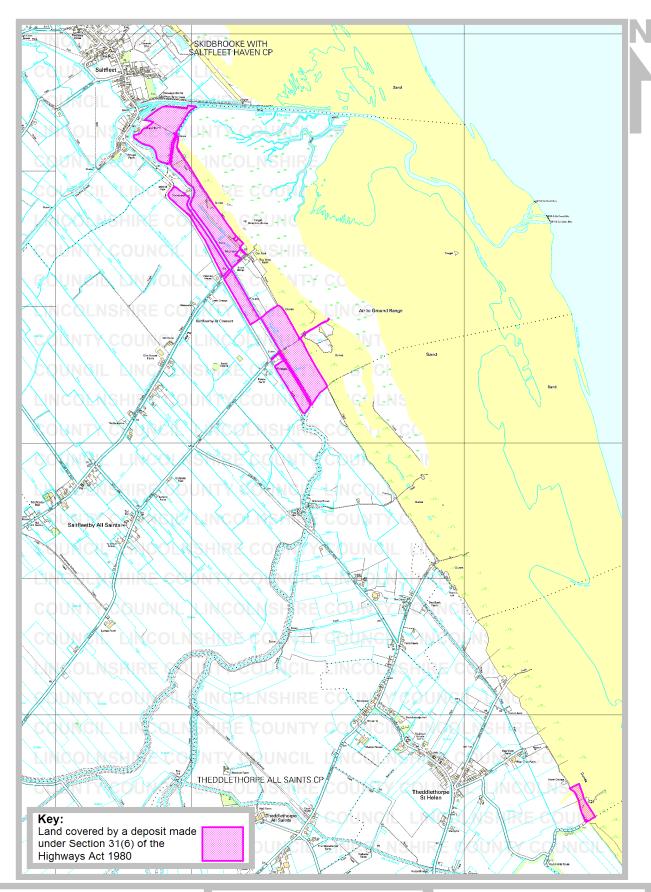

Parish: Saltfleet St Clement, Skidbrooke with Saltfleet Haven,

Theddlethorpe St Helen

Title: Land at Saltfleet - Theddlethorpe Dunes NNR extensions

Nature Reserve

**Reference number:** CA/7/1/218

08 July 2005

Date on which the map

and statement expires:

07 July 2015

**Geographic Location** 

**Grid Reference:** TF 462 922, TF 488 883

Address(es) and postcode of any

buildings on the land:

Rights of Way & Countryside Access Director of Development: RA Wills City Hall, Orchard Street, Lincoln LN1 1DN Title: Land at Saltfleet-Theddlethorpe Dunes NNR extensions

Ref: CA/7/1/218

Grid Ref: TF 462 922, TF 488 883

Scale: approx. 1:25000