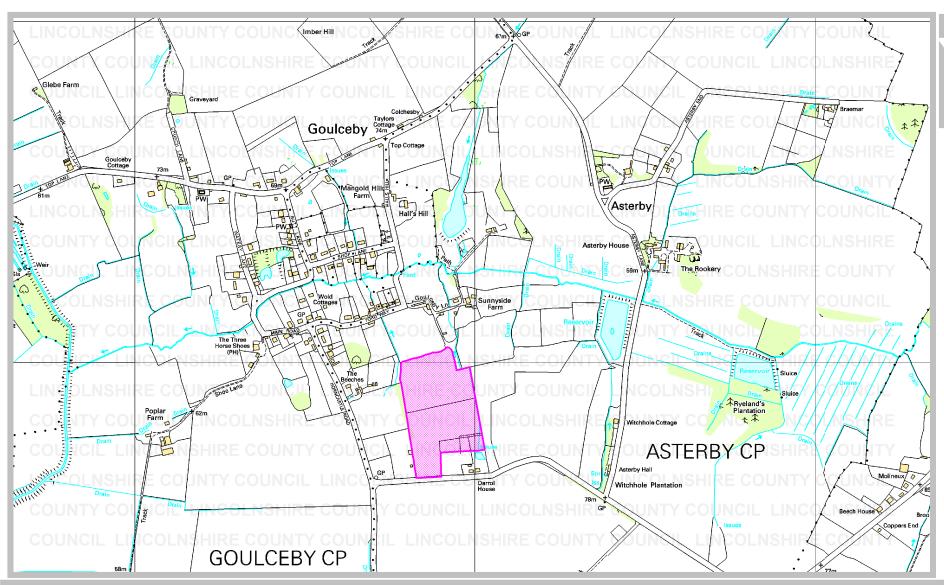

Parish: Asterby

Title: Land at Silverines Meadows Nature Reserve

Reference number: CA/7/1/150

Rights of Way & Countryside Access Director of Development: RA Wills City Hall, Orchard Street, Lincoln LN1 1DN Title: Land at Silverines Meadows Nature Reserve

Ref: CA/7/1/150 Grid Ref: TF 259 788 Scale: approx 1:10,000

#### Key:

Land covered by a deposit made under Section 31(6) of the Highways Act 1980