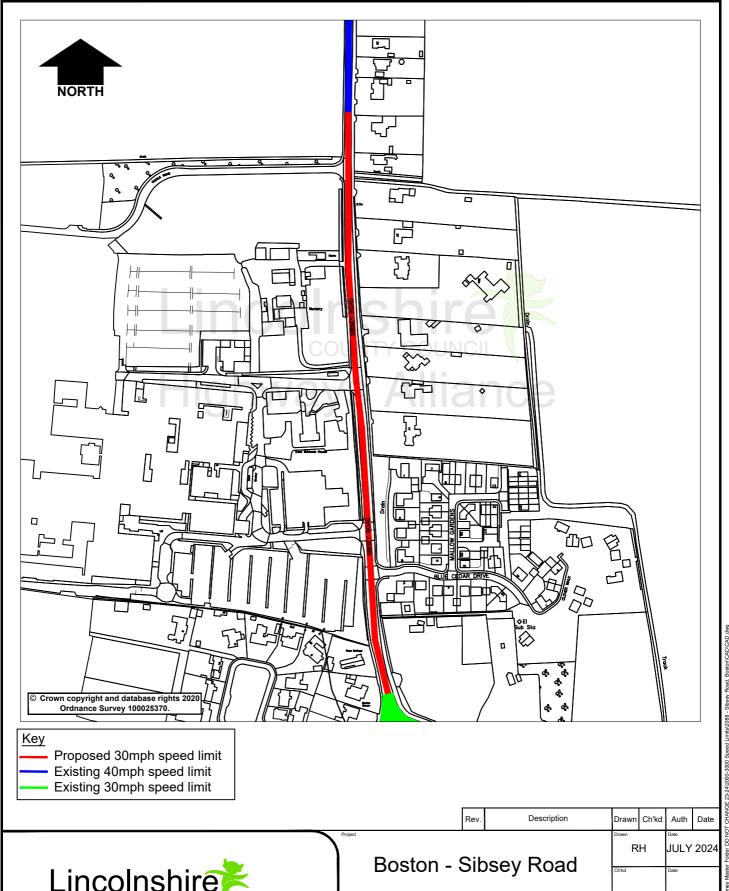

### LINCOLNSHIRE COUNTY COUNCIL (BOSTON – SIBSEY ROAD) (30MPH SPEED LIMIT) ORDER 2024

NOTICE IS HEREBY GIVEN that the Lincolnshire County Council propose to make an Order under their powers contained in the Road Traffic Regulation Act 1984, the effect of which will be to reduce the existing 40mph speed limit to 30mph on Sibsey Road in Boston fronting the Pilgrim Hospital.

A copy of the plan showing the lengths of road concerned along with a Statement of Reasons for proposing to make the Order may be inspected on our website: www.lincolnshire.gov.uk/trafficorders

If you are unable to view our website the documents can be supplied to you by contacting us using the contact details below or calling our Customer Service Centre on 01522 782070 during office hours.