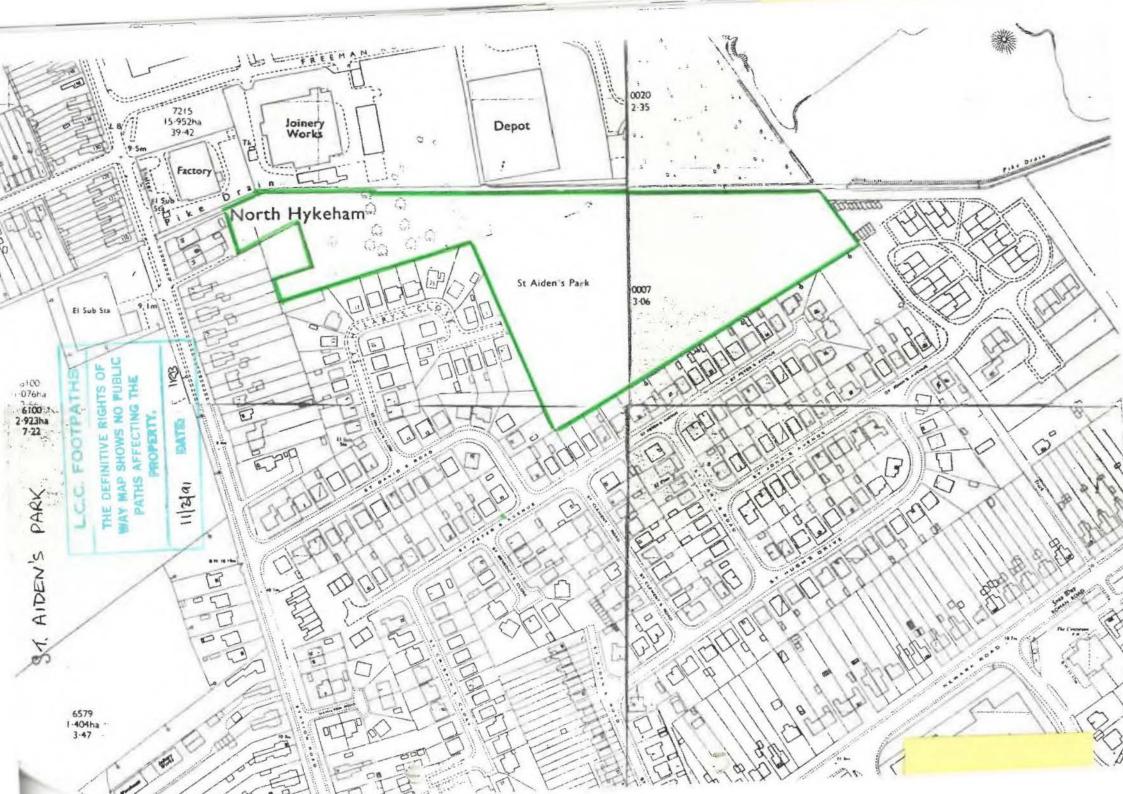

To: Lincolnshire County Council

- 1. I MAUREEN ANN NAILER Clerk to the North Hykeham Town Council of Memorial Hall Newark Road North Hykeham Lincoln LN6 9RY ("the Council") hereby deny that there are any public rights of way over the park shown edged in green on the accompanying plan deposited by me with the Lincolnshire County Council on the day of February 1991 which have been dedicated as highways
- Notices visible to persons using the park stating that the park is closed from Dusk to Dawn have been maintained on the site
- This statement is made pursuant to Section 31 (6) of the Highways Act 1980