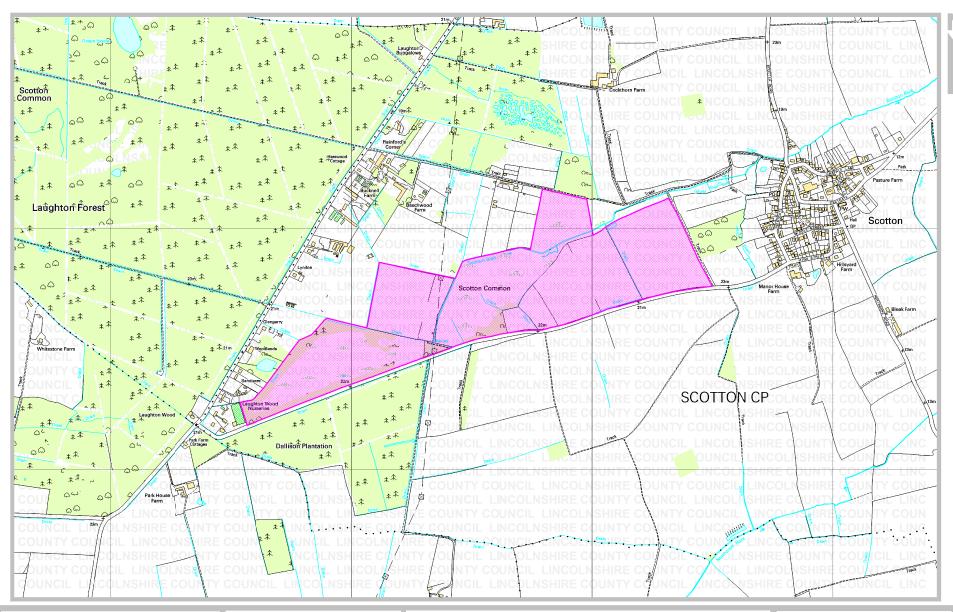

Parish: Scotton

Title: Land at Scotton Common Nature Reserve

Reference number: CA/7/1/195

Rights of Way & Countryside Access Director of Development: RA Wills City Hall, Orchard Street, Lincoln LN1 1DN

Title: Land at Scotton Common Nature Reserve

Ref: CA/7/1/195 Grid Ref: SK 876 986 Scale: approx. 1:10000

Land covered by a deposit made under Section 31(6) of the Highways Act 1980