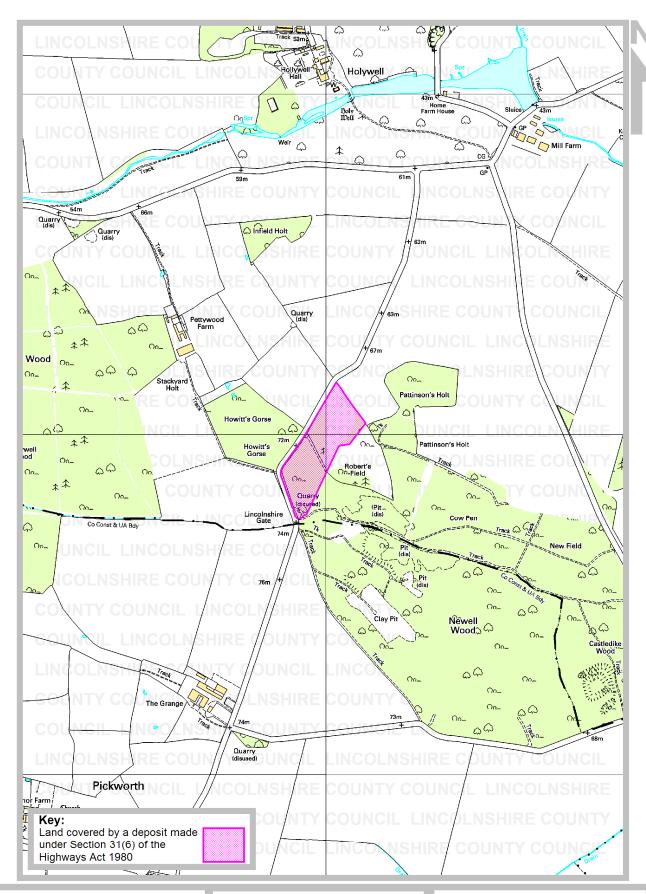

Parish: Careby Aunby and Holywell

Title: Land at Robert's Field Nature Reserve

Reference number: CA/7/1/196

#### **Details about the Deposit**

Landowner's name: Lincolnshire Wildlife Trust

Landowner's address: Banovallum House, Manor House Street, Horncastle, Lincs LN9 5HF

Date of deposit of the map and statement:

31 January 2003

Date on which the map and statement expires:

30 January 2013

**Geographic Location** 

Grid Reference: SK 998 149

Address(es) and postcode of any buildings on the land:

Postcodes covering

the area land:

PE9 4

Principal city or town

nearest to land:

Stamford

Parish: Careby Aunby and Holywell

**Electoral Division:** Stamford Rural

**District:** South Kesteven

Rights of Way & Countryside Access Director of Development: RA Wills City Hall, Orchard Street, Lincoln LN1 1DN Title: Land at Robert's Field Nature Reserve

Ref: CA/7/1/196 Grid Ref: SK 998 149 Scale: approx. 1:10000