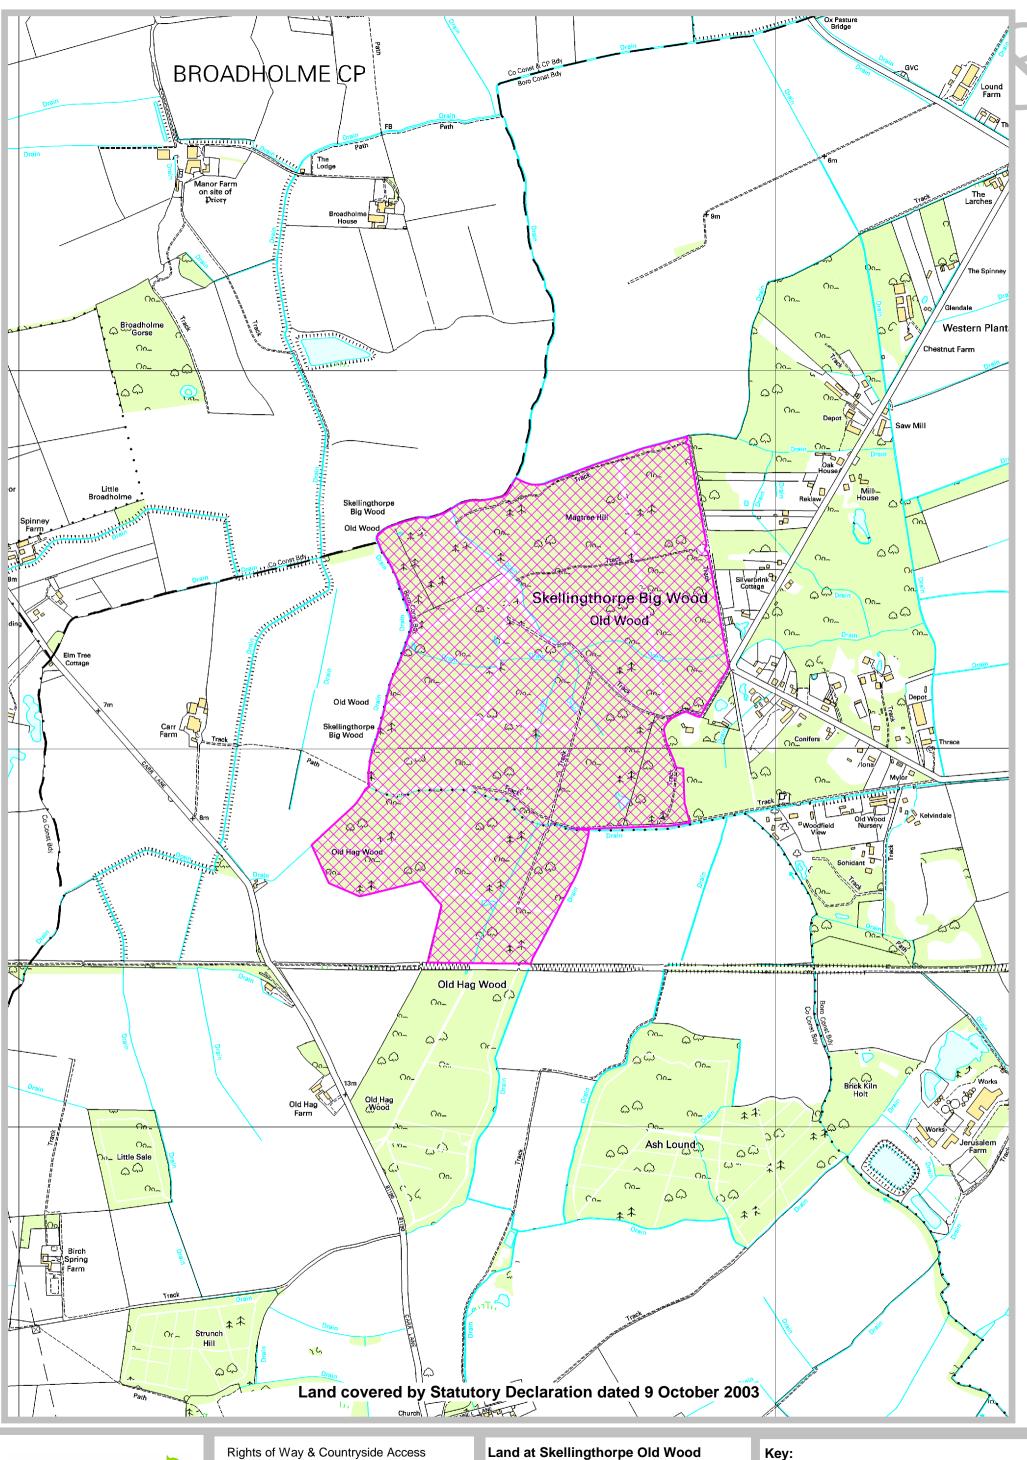

Parish: Doddington and Whisby, Skellingthorpe

Title: Land at Skellingthorpe Old Wood

Reference number: CA/7/1/91

**Geographic Location** 

Grid Reference: SK 904 721

Address and postcode of buildings on the deposited land

Nearest city or town Lincoln

**District** North Kesteven

**COUNTY COUNCIL'S CONTACT DETAILS** 

**Section:** Public Rights of Way and Countryside Access

## Land at Skellingthorpe Old Wood

Ref: CA/7/1/91 Grid Ref: SK 904 721 Scale: approx 1:10,000

## Key:

Land covered by a deposit made under Section 31(6) of the Highways Act 1980

City Hall, Orchard Street, Lincoln LN1 1DN

Grid Ref: SK 904 721 Scale: approx 1:10,000 under Section 31(6) of the Highways Act 1980