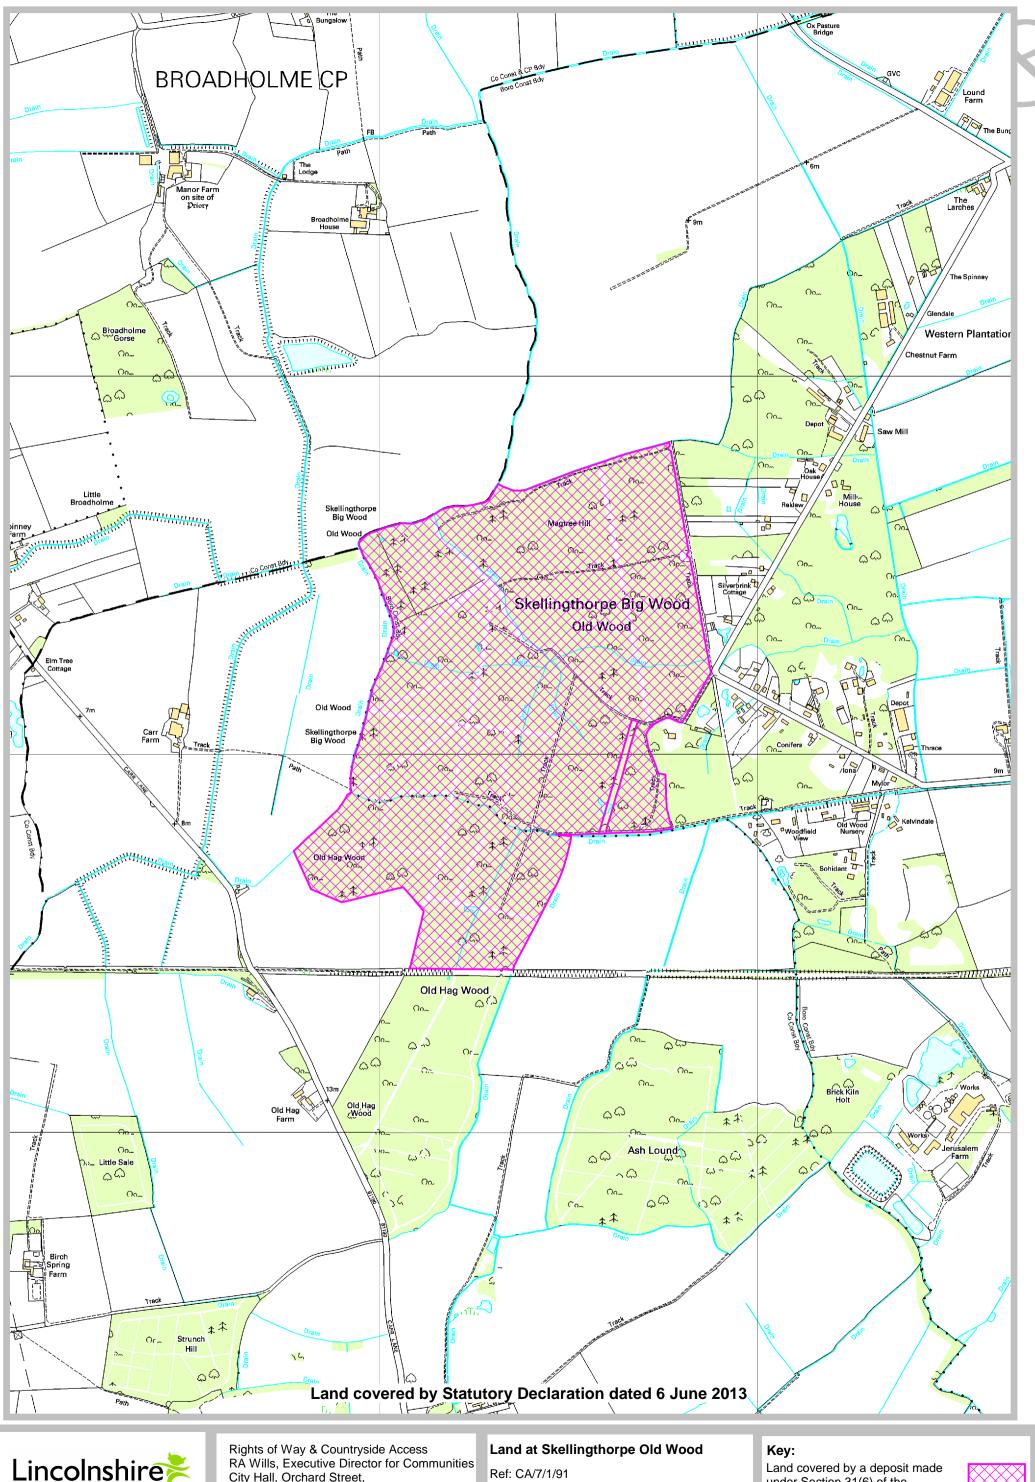

Parish: Doddington and Whisby, Skellingthorpe

Title: Land at Skellingthorpe Old Wood

Reference number: CA/7/1/91

**Geographic Location** 

Grid Reference: SK 904 721

Address and postcode of buildings on the deposited land

Nearest city or town Lincoln

**District** North Kesteven

**COUNTY COUNCIL'S CONTACT DETAILS** 

**Section:** Public Rights of Way and Countryside Access

## Land at Skellingthorpe Old Wood

Ref: CA/7/1/91 Grid Ref: SK 904 721 Scale: approx 1:10,000

## Key:

Land covered by a deposit made under Section 31(6) of the Highways Act 1980

City Hall, Orchard Street, Lincoln LN1 1DN

Grid Ref: SK 904 721 Scale: approx 1:10,000 under Section 31(6) of the Highways Act 1980