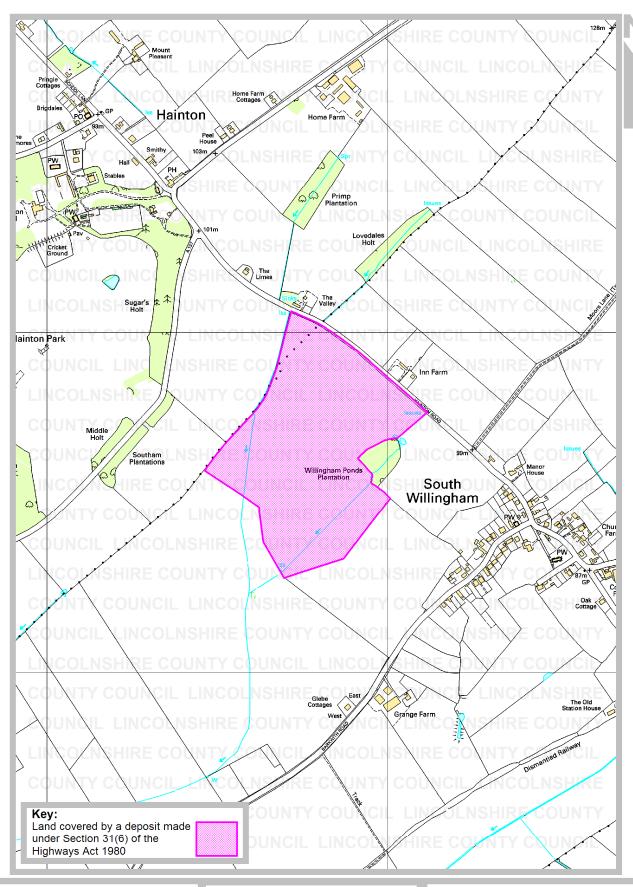

#### **Details about the Deposit**

**Landowner's name:** Mr C Heneage

Landowner's address: Hainton Hall, Hainton, Market Rasen, Lincs LN8 6LS

Date of deposit of the map and statement:

09 June 2006

Date on which the map and statement expires:

08 June 2016

**Geographic Location** 

Grid Reference: TF 187 836

Address(es) and postcode of any buildings on the land:

Postcodes covering

the area land:

LN8 6

Principal city or town

nearest to land:

Market Rasen

Parish: Hainton, South Willingham

**Electoral Division:** Louth Wolds

**District:** East Lindsey

Rights of Way & Countryside Access Director of Development: RA Wills City Hall, Orchard Street, Lincoln LN1 1DN Title: Land at South Willingham

Ref: CA/7/1/240 Grid Ref: TF 187 836 Scale: approx. 1:10000