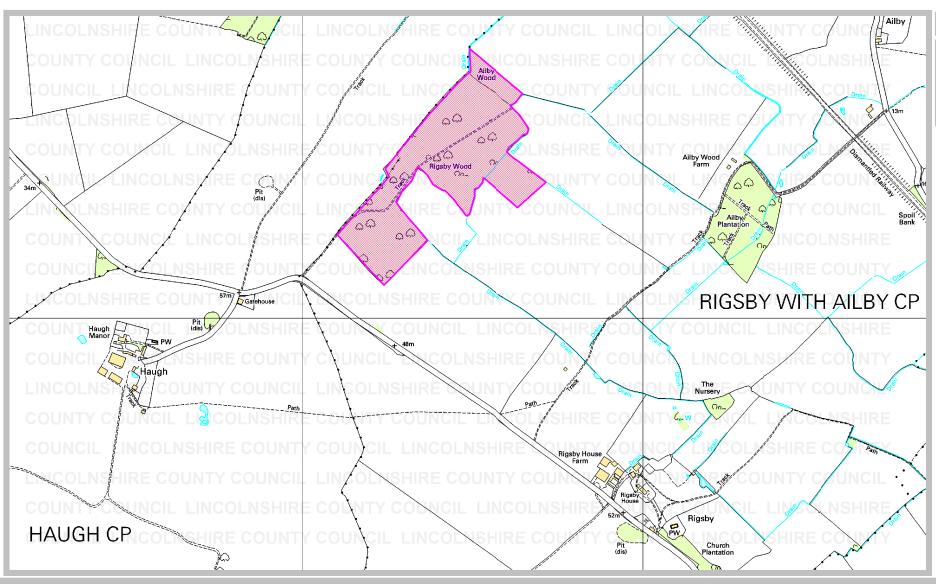

Parish: Rigsby with Ailby

Title: Land at Rigsby Wood Nature Reserve

Reference number: CA/7/1/147

Rights of Way & Countryside Access Director of Development: RA Wills City Hall, Orchard Street, Lincoln LN1 1DN Title: Land at Rigsby Wood Nature Reserve

Ref: CA/7/1/147 Grid Ref: TF 424 764 Scale: approx 1:10,000

#### Key:

Land covered by a deposit made under Section 31(6) of the Highways Act 1980