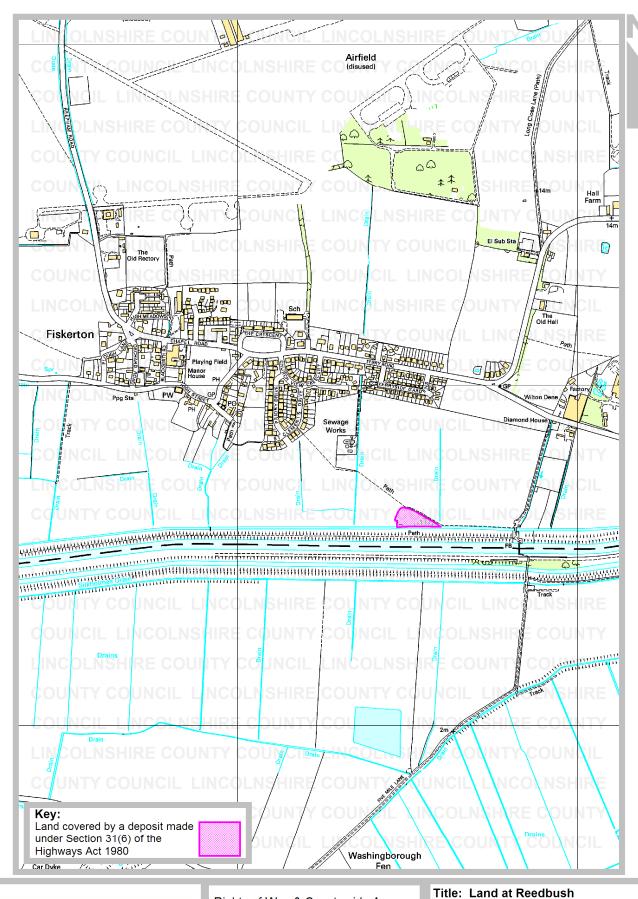

Parish: Fiskerton

Title: Land at Reedbush

Reference number: CA/7/1/40/2

### **Details about the Deposit**

Landowner's name: The Woodland Trust

Landowner's address: Autumn Park, Dysart Road, Grantham, Lincs NG31 6LL

Date of deposit of the map and statement:

31 January 2002

Date on which the map and statement expires:

30 January 2012

**Geographic Location** 

**Grid Reference:** TF 055 716

Address(es) and postcode of any buildings on the land:

Postcodes covering

the area land:

LN3 4

Principal city or town

Rights of Way & Countryside Access Director of Development: RA Wills City Hall, Orchard Street. Lincoln LN1 1DN

Ref: CA/7/1/40/2

Grid Ref: TF 055 716 Scale: approx. 1:10000