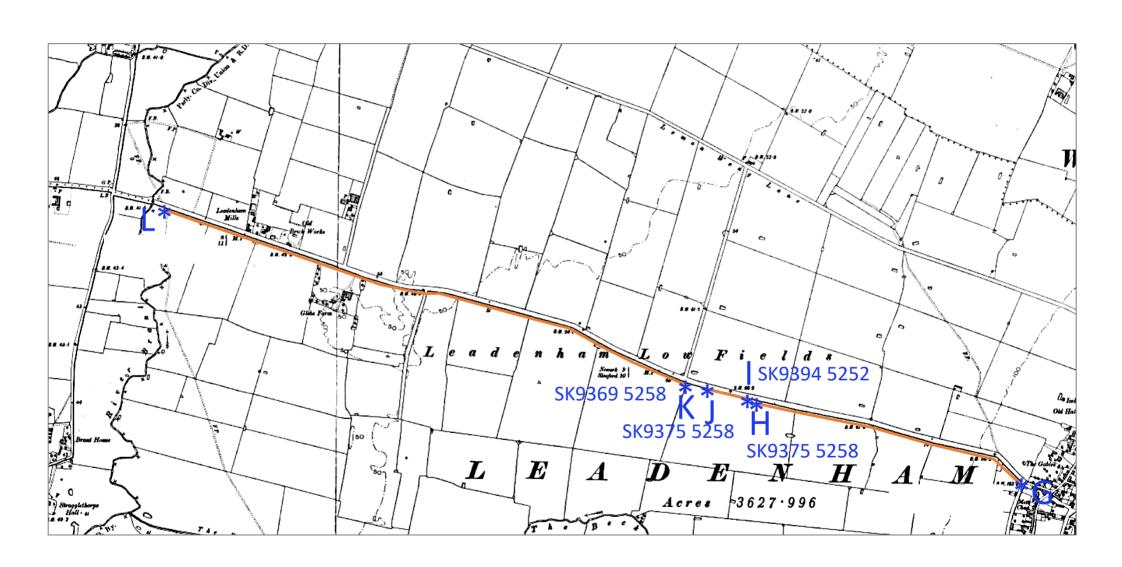

hereby apply for an order under Section 53(2) of the Wildlife and Countryside Act 1981 modifying the Lincolnshire Definitive Map and Statement for the District of of North Kesteven by

- Adding footpath in the Parish of Leadenham from point **G** at the junction of Newark Road and Back Lane to point **H** on Newark Road
- Adding footpath in the Parish of Leadenham from point I on Newark road to point J on Newark Road (A17)
- Adding footpath in the Parish of Leadenham from point K on the Newark Road (A17) to point L on the A17

And shown on the attached map