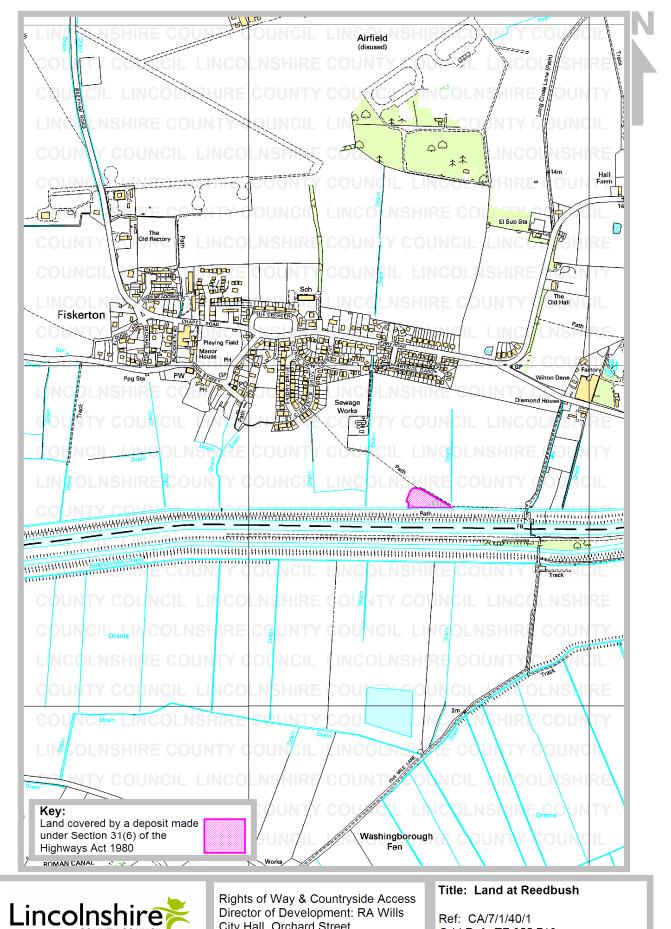

Parish:FishTitle:LanReference number:CA/

Fiskerton Land at Reedbush CA/7/1/40/1

#### **Details about the Deposit**

| Landowner's name:                                            | The Woodland Trust                                 |
|--------------------------------------------------------------|----------------------------------------------------|
| Landowner's address:                                         | Autumn Park, Dysart Road, Grantham, Lincs NG31 6LL |
| Date of deposit of the map and statement:                    | 31 January 1994                                    |
| Date on which the map and statement expires:                 | 30 Janurary 2000                                   |
| Geographic Location                                          |                                                    |
| Grid Reference:                                              | TF 055 716                                         |
| Address(es) and<br>postcode of any<br>buildings on the land: |                                                    |
| Postcodes covering the area land:                            | LN3 4                                              |
| Principal city or town<br>nearest to land:                   | Lincoln                                            |
| Parish:                                                      | Fiskerton                                          |
| Electoral Division:                                          | Bardney and Cherry Willingham                      |
| District:                                                    | West Lindsey                                       |

Ref: CA/7/1/40/1 Grid Ref: TF 055 716 Scale: approx. 1:10000

This map is for information only and should not be regarded as the Definitive Map of Rights of Way. Reproduced from Ordnance Survey with the permission of the Controller of HMSO © Crown Copyright. Licence number 100025370.