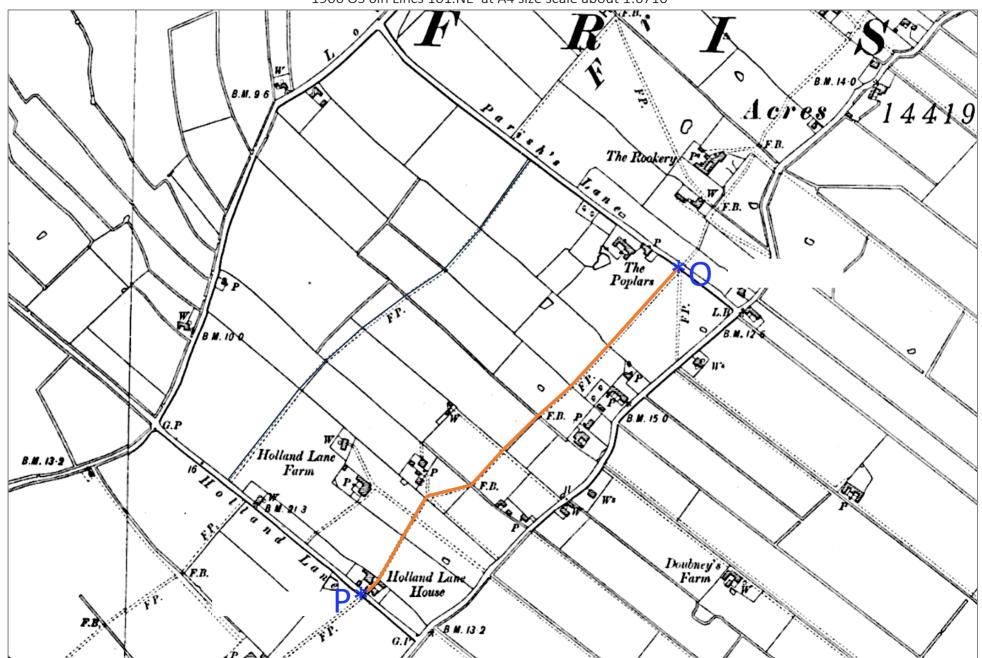

hereby apply for an order under Section 53(2) of the Wildlife and Countryside Act 1981 modifying the Lincolnshire Definitive Map and Statement for the District of East Lindsey by

• Adding a Footpath in the parish of Friskney from point O on Parish's Lane to point P on Holland Lane

As shown on the map

List of evidence

1807 Wrangle map-likely Enclosure

1815 OS Drawing 280 Tattershall Coast

1824 OS 1in Old Series Cassini 122

1828 Bryant multi-sheet map Lincolnshire National Library Scotland