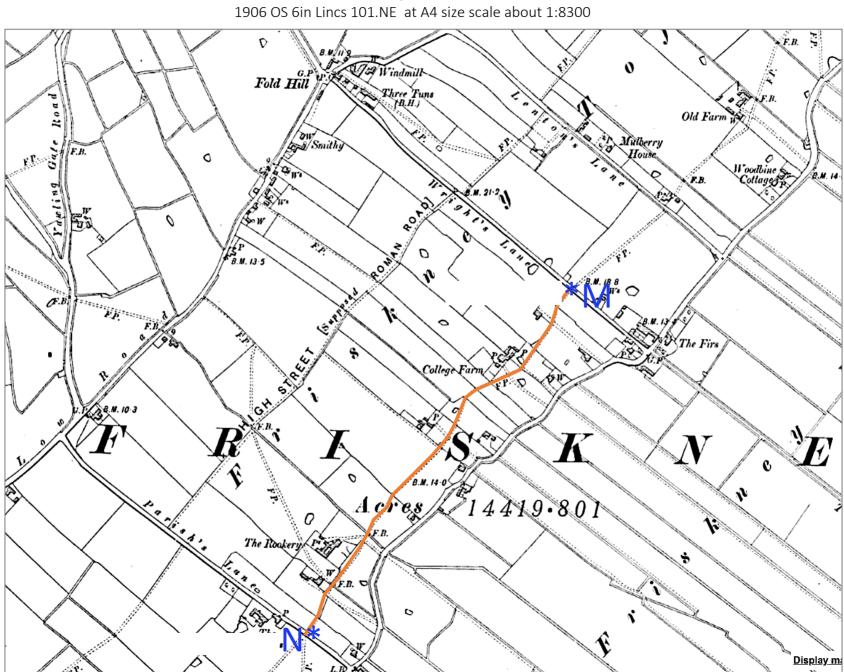

hereby apply for an order under Section 53(2) of the Wildlife and Countryside Act 1981 modifying the Lincolnshire Definitive Map and Statement for the District of East Lindsey by

• Adding a Footpath in the parish of Friskney from point **M** on Wright's Lane to point **N** on Parish's Lane

As shown on the map List of evidence 1807 Wrangle map-likely Enclosure 1815 OS Drawing 280 Tattershall Coast 1824 OS 1in Old Series Cassini 122 1828 Bryant multi-sheet map Lincolnshire National Library Scotland 1830 Greenwood multi-sheet map Lincolnshire National Library Scotland 1840 Friskney Tithe Plan 1848 Friskney Enclosure Award 1848 Friskney Enclosure Plan 1888 OS 6in OS Lincs 91.SE, 101.NW & 101. 1889 OS 25in Lincs 101.6, 101.7 & 101.8 1905 OS 25in Lincs 91.11, 91.15, 91.16, 101.3, 101.4, 101.6, 101.7 & 101.8 1951 OS 6in Lincs 91.SE, 101.NW & 101.NE 1962 OS 1in Sheet114 1910 Fin Act Record Plan OS91.10 OS91.11, OS91.12, OS91.14, OS91.15 & OS 91.16 1910 Fin Act Record Plan 101.2, 101.3, 101.4, 101.6, 101.7, 101.8 & 101.11 1910 Finance Act Friskney Valuation Book 1910 Finance Act Wrangle Valuation Book Excel Spreadsheet analysis of OS fields and PROW Deductions Google Satellite images Boonground Lane, The Staver, Friskney & The Staver Wainfleet Streetview Boonground Lane and The Staver, Wainfleet Land Registry Inspire Map Boonground Lane, The Staver, Friskney & The Staver Wainfleet Findmystreet Boonground Lane, The Staver, Friskney & The Staver Wainfleet Overlay Map 1905 OS 6in over 1840 Tithe Maps for High Street & Toft FP 1856 Wainfleet St Mary Enclosure Map Lincolnshire County Council non-Definitive Map of Wainfleet & Friskney FP322