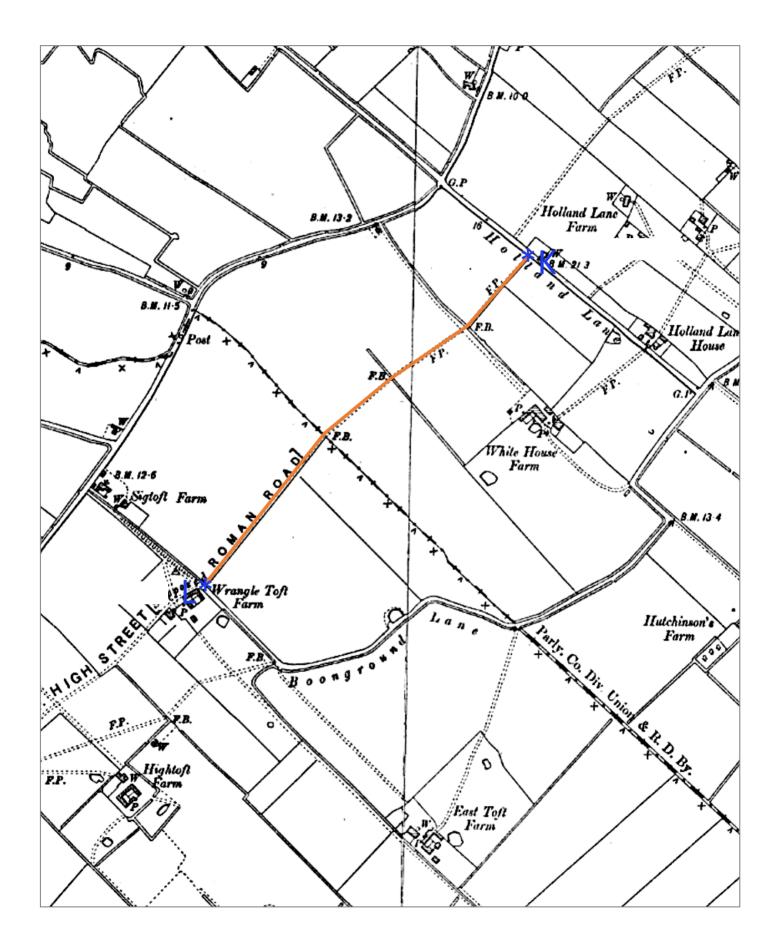

hereby apply for an order under Section 53(2) of the Wildlife and Countryside Act 1981 modifying the Lincolnshire Definitive Map and Statement for the District of East Lindsey by

• Adding a Footpath in the parishes of Friskney and Wrangle from point **K** on Holland Lane, Friskney to point **L** on Boonground Lane, Wrangle