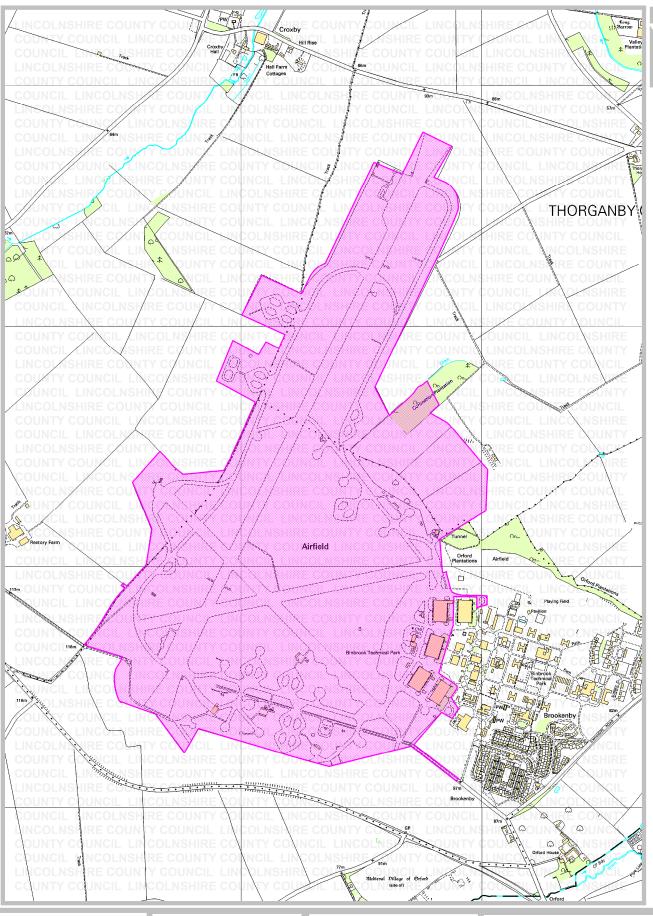

**Parish:** Brookenby, Thoresway, Thorganby

Title: Land at RAF Binbrook

Reference number: CA/7/1/17

#### **Geographic Location**

Grid Reference: TF 193 961

Address(es) and postcode of any buildings on the land:

Postcodes covering

the area land:

LN8 6

Principal city or town

nearest to land:

Rights of Way & Countryside Access Director of Development: RA Wills City Hall, Orchard Street, Lincoln LN1 1DN

Title: Land at RAF Binbrook

Ref: CA/7/1/17 Grid Ref: TF 193 961 Scale: approx. 1:10000 Key:

Land covered by a deposit made under Section 31(6) of the Highways Act 1980