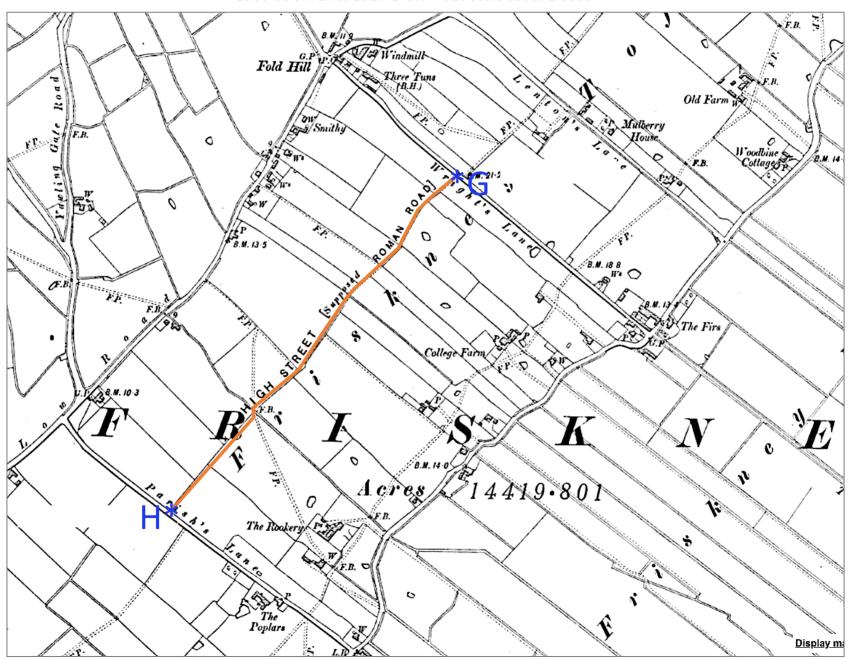

hereby apply for an order under Section 53(2) of the Wildlife and Countryside Act 1981 modifying the Lincolnshire Definitive Map and Statement for the District of East Lindsey by

• Adding a Footpath in the parish of Friskney from point G on Wright's Lane to point H on Parish's Lane

As shown on the map

List of evidence

1807 Wrangle map-likely Enclosure

1815 OS Drawing 280 Tattershall Coast

1824 OS 1in Old Series Cassini 122

1828 Bryant multi-sheet map Lincolnshire National Library Scotland