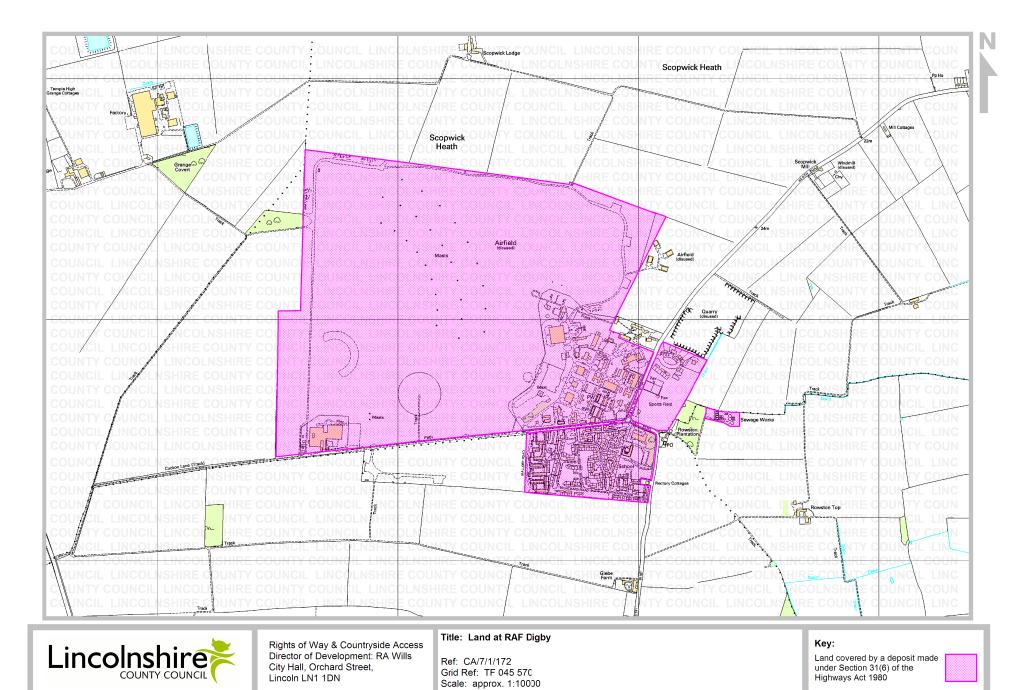

Parish: Title: Reference number: Ashby de la Launde, Rowston, Scopwick Land at RAF Digby CA/7/1/172

## DEPOSIT OF MAP AND STATEMENT UNDER SECTION 31(6) OF THE HIGHWAYS ACT 1980

| TF 045 570                                                                                                                                                                                                                                                                                     |
|------------------------------------------------------------------------------------------------------------------------------------------------------------------------------------------------------------------------------------------------------------------------------------------------|
| Buildings at Beech Grove, Crane Court, Cuckoo Lane, Falcon Road,<br>Hawthorne Close, Heath Road, Heron Court, Howard Road, Kestrel<br>Road, Kingfisher Court, Linnet Court, Mallory Road, Maple Grove,<br>Martin Court, Robin Court, Spinney Lane, Sycamore Close, The<br>Oval, Trenchard Road |
| LN4 3                                                                                                                                                                                                                                                                                          |
| Sleaford                                                                                                                                                                                                                                                                                       |
| Ashby de la Launde, Rowston, Scopwick                                                                                                                                                                                                                                                          |
| Ruskington and Cranwell                                                                                                                                                                                                                                                                        |
| North Kesteven                                                                                                                                                                                                                                                                                 |
|                                                                                                                                                                                                                                                                                                |

This map is for information only and should not be regarded as the Definitive Map of Rights of Way.

Reproduced from Ordnance Survey with the permission of the Controller of HMSO © Crown Copyright. Licence number 100025370.