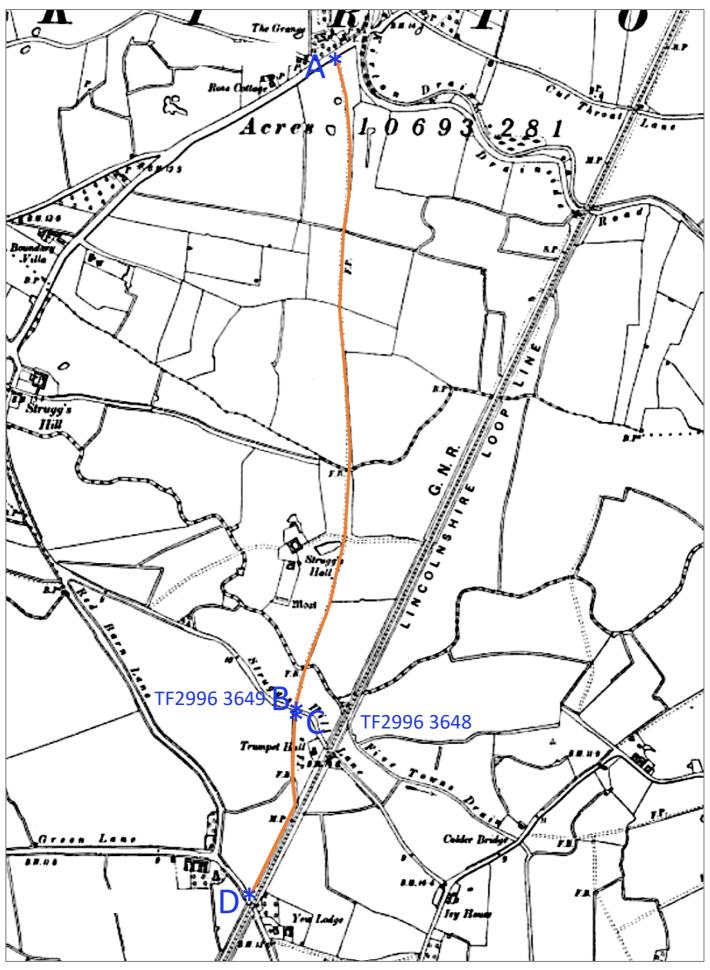

hereby apply for an order under Section 53(2) of the Wildlife and Countryside Act 1981 modifying the Lincolnshire Definitive Map and Statement for the Borough of Boston by

- Adding footpath in the Parishes of Algarkirk, Kirton and Sutterton from point A on London Road, Kirton to point B on Struggs Hill Lane, Algarkirk
- Adding footpath in the Parishes of Algarkirk from point C on Struggs Hill Lane to point D on the A16

And shown on the attached map