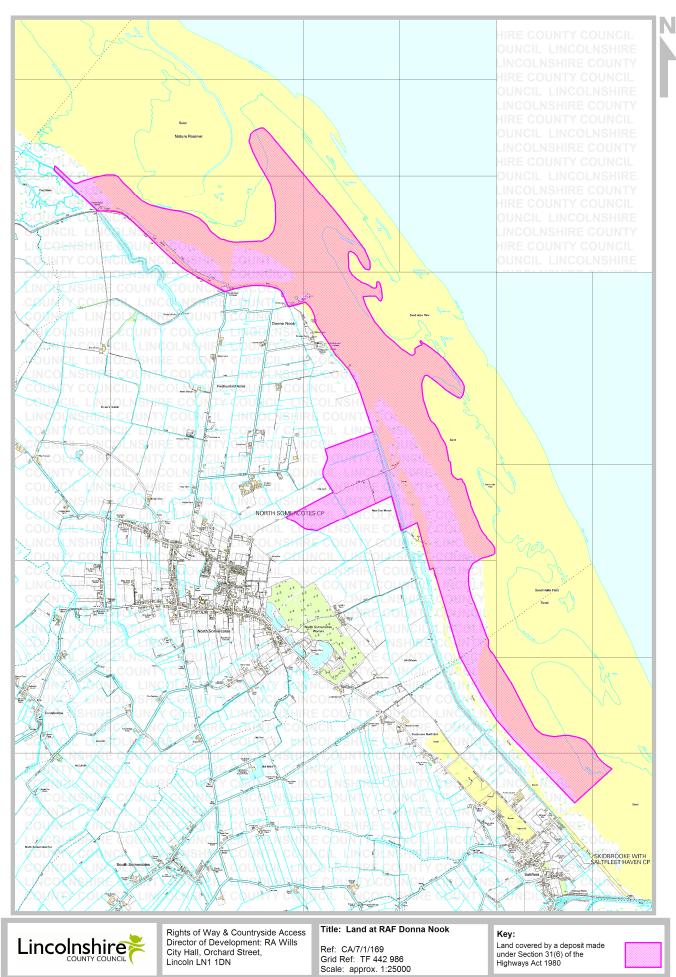

Parish: North Somercotes, Skidbrooke with Saltfleet Haven

Title: Land at RAF Donna Nook

Reference number: CA/7/1/169

Grid Reference: TF 442 986

Address(es) and postcode of any

buildings on the land:

Postcodes covering

the area land:

LN117

Principal city or town

nearest to land:

Louth

Parish: North Somercotes, Skidbrooke with Saltfleet Haven

**Electoral Division:** Louth Marsh

**District:** East Lindsey