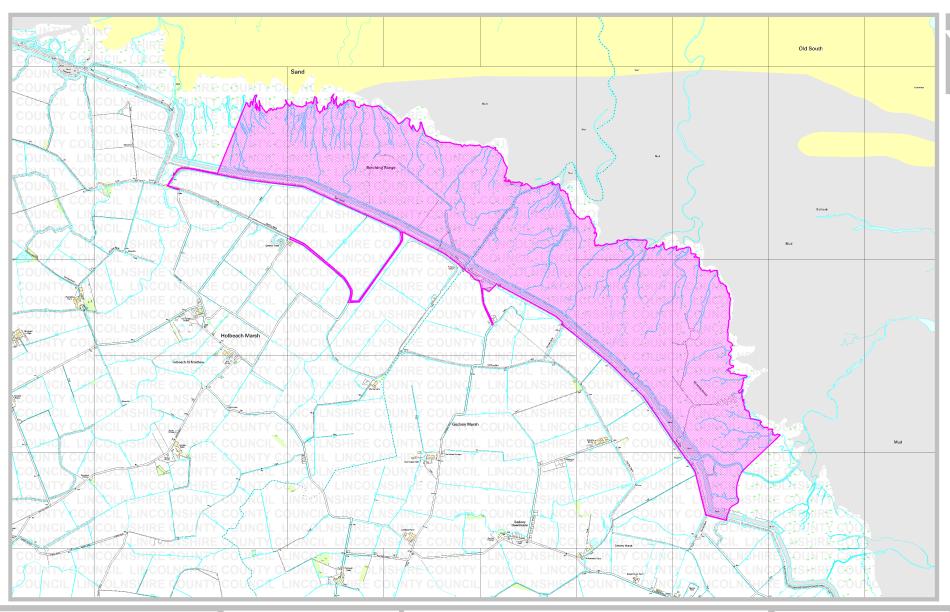

Parish: Gedney, Holbeach Title: Land at RAF Holbeach

Reference number: CA/7/1/181

### **Details about the Deposit**

Landowner's name:

Landowner's address:

Date of deposit of the map and statement:

Date on which the map and statement expires:

**Geographic Location** 

**Grid Reference:** TF 447 331

Address(es) and postcode of any buildings on the land:

Postcodes covering

the area land:

PE12 8, PE12 9

Principal city or town

nearest to land:

Holbeach

Parish: Gedney, Holbeach

**Electoral Division:** Holbeach, Holbeach Rural

District: South Holland

Rights of Way & Countryside Access Director of Development: RA Wills City Hall, Orchard Street, Lincoln LN1 1DN

Title: Land at RAF Holbeach

Ref: CA/7/1/181 Grid Ref: TF 447 331 Scale: approx. 1:25000

Land covered by a deposit made under Section 31(6) of the Highways Act 1980