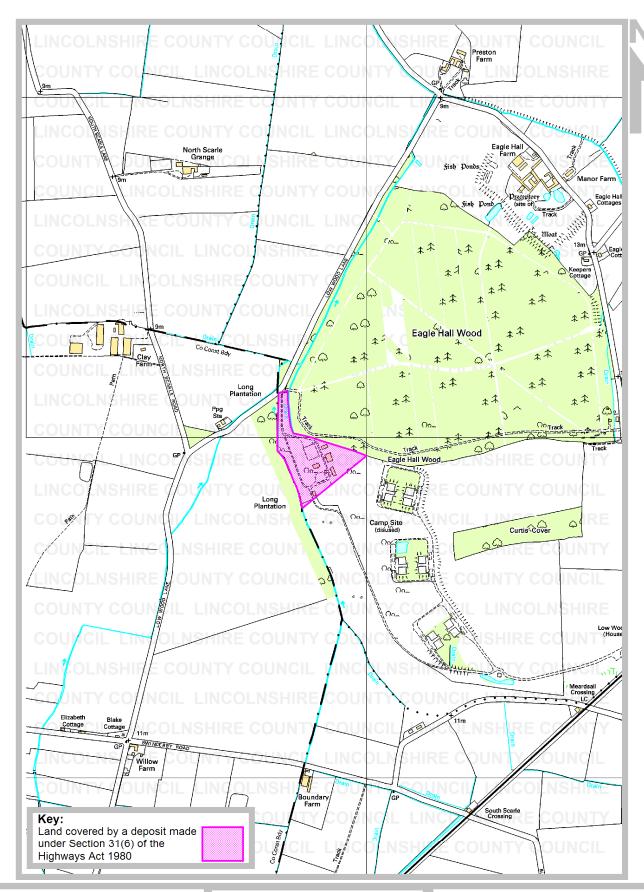

Parish: Eagle and Swinethorpe
Title: Land at RAF Norton Disney

Reference number: CA/7/1/80

# Details about the Deposit Landowner's name:

Date of deposit of the map and statement:

Landowner's address:

Date on which the map and statement expires:

**Geographic Location** 

Grid Reference: SK 858 649