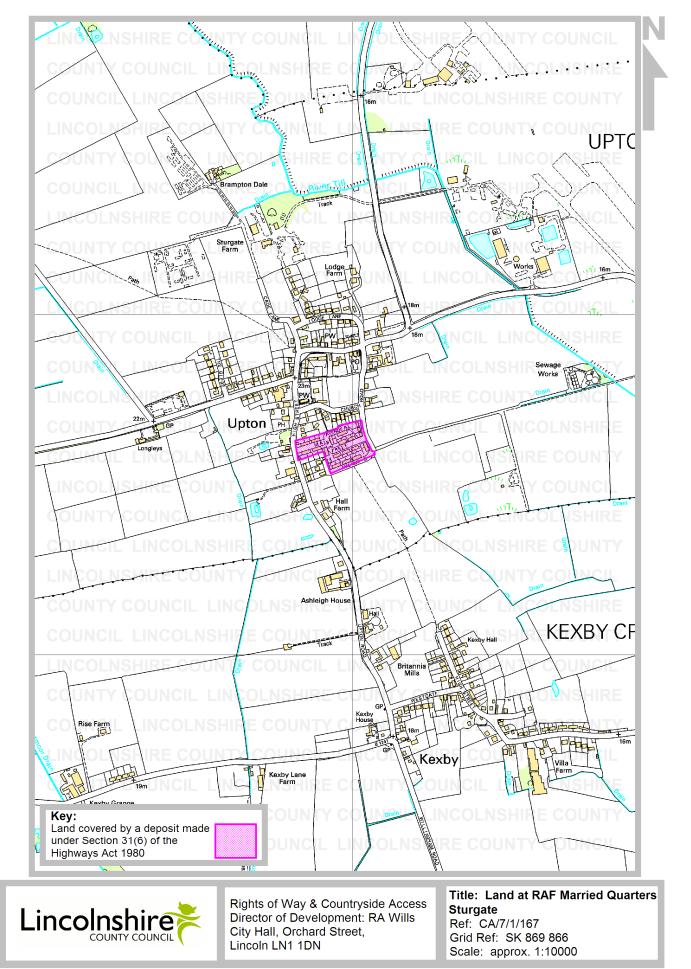

Parish:UptonTitle:Land at RAF Married Quarters SturgateReference number:CA/7/1/167

#### **Details about the Deposit**

| Landowner's name:                                            | Secretary of State for Defence                                                                                                                         |
|--------------------------------------------------------------|--------------------------------------------------------------------------------------------------------------------------------------------------------|
| Landowner's address:                                         | Department of Environment, Property Services Agency, Senior<br>Estate Surveyor Leeds (South), Liverpool Victoria House, 8 Otley<br>Road, Leeds LS6 2AN |
| Date of deposit of the map and statement:                    | 26 January 1978                                                                                                                                        |
| Date on which the map and statement expires:                 | 25 January 1984                                                                                                                                        |
| Geographic Location                                          |                                                                                                                                                        |
| Grid Reference:                                              | SK 869 866                                                                                                                                             |
| Address(es) and<br>postcode of any<br>buildings on the land: | Properties on Avenue A, Avenue B and Main Street                                                                                                       |
| Postcodes covering the area land:                            | DN21 5                                                                                                                                                 |
| Principal city or town<br>nearest to land:                   | Gainsborough                                                                                                                                           |
| Parish:                                                      | Upton                                                                                                                                                  |
| Electoral Division:                                          | Gainsborough Rural South                                                                                                                               |
| District:                                                    | West Lindsey                                                                                                                                           |

This map is for information only and should not be regarded as the Definitive Map of Rights of Way. Reproduced from Ordnance Survey with the permission of the Controller of HMSO © Crown Copyright. Licence number 100025370.