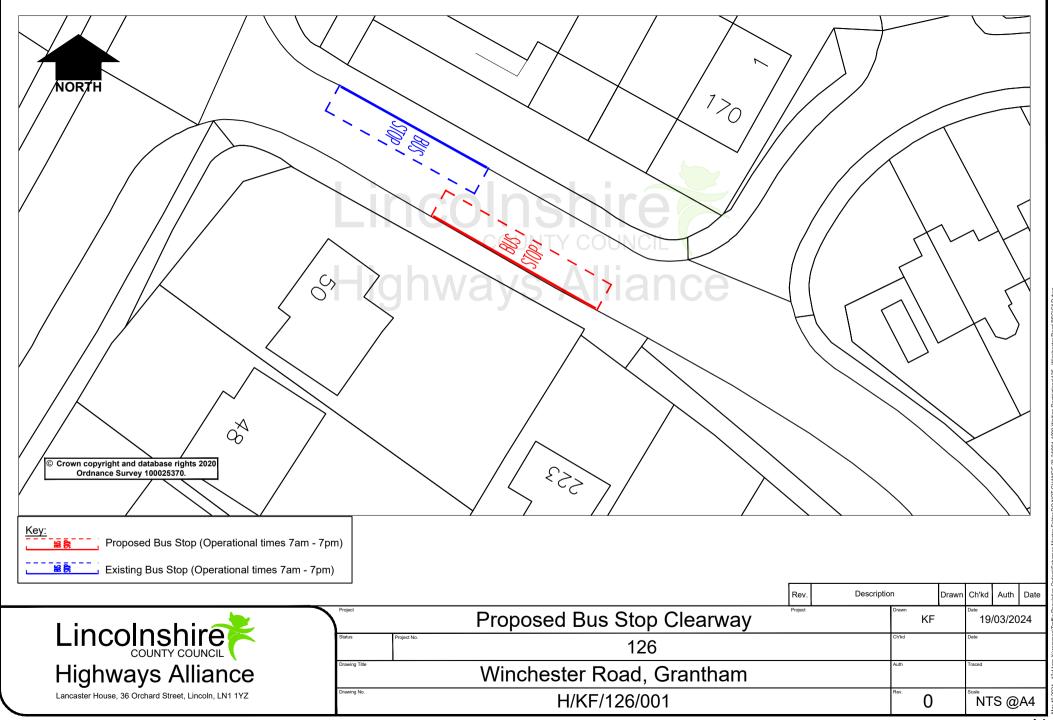

The approximate length of road covered by the proposal is shown on the plan below.