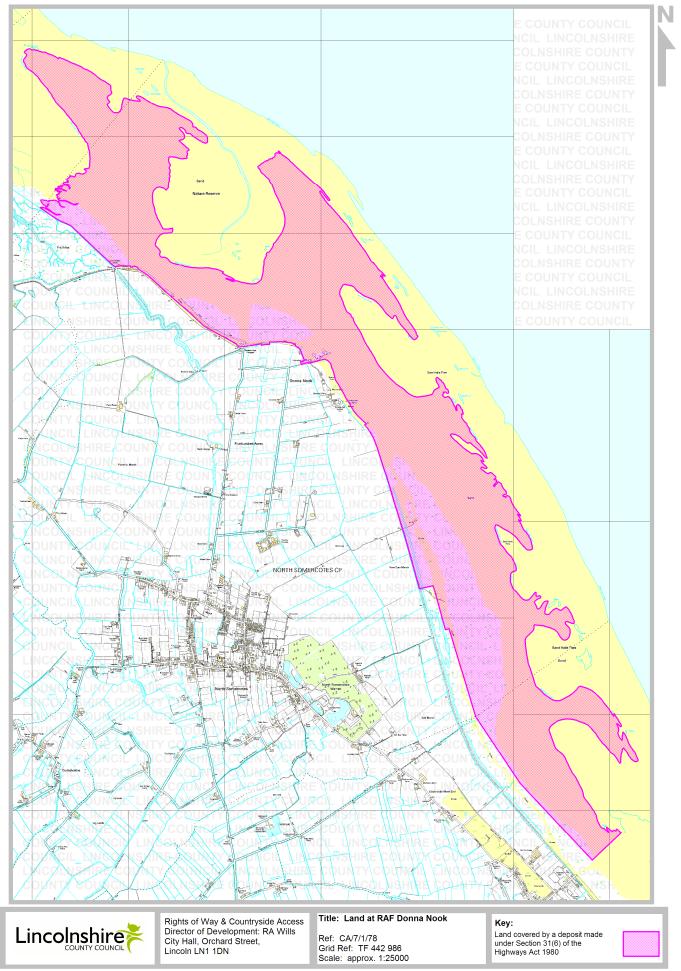

Parish:North Somercotes, Skidbrooke with Saltfleet HavenTitle:Land at RAF Donna NookReference number:CA/7/1/78

## DEPOSIT OF MAP AND STATEMENT UNDER SECTION 31(6) OF THE HIGHWAYS ACT 1980

| Details about the Deposit                                                          |                                                   |  |
|------------------------------------------------------------------------------------|---------------------------------------------------|--|
| Landowner's name:                                                                  |                                                   |  |
| Landowner's address:                                                               |                                                   |  |
| Date of deposit of the map and statement:                                          |                                                   |  |
| Date on which the map<br>and statement expires:                                    |                                                   |  |
| Geographic Location                                                                |                                                   |  |
| Grid Reference:                                                                    | TF 442 986                                        |  |
| Address(es) and<br>postcode of any<br>buildings on the land:                       |                                                   |  |
| Postcodes covering the area land:                                                  | LN11 7                                            |  |
| Principal city or town<br>nearest to land:                                         | Louth                                             |  |
| Parish:                                                                            | North Somercotes, Skidbrooke with Saltfleet Haven |  |
| Electoral Division:                                                                | Louth Marsh                                       |  |
| District:                                                                          | East Lindsey                                      |  |
| DEPOSIT OF A STATUTORY DECLARATION UNDER SECTION 31(6) OF THE<br>HIGHWAYS ACT 1980 |                                                   |  |