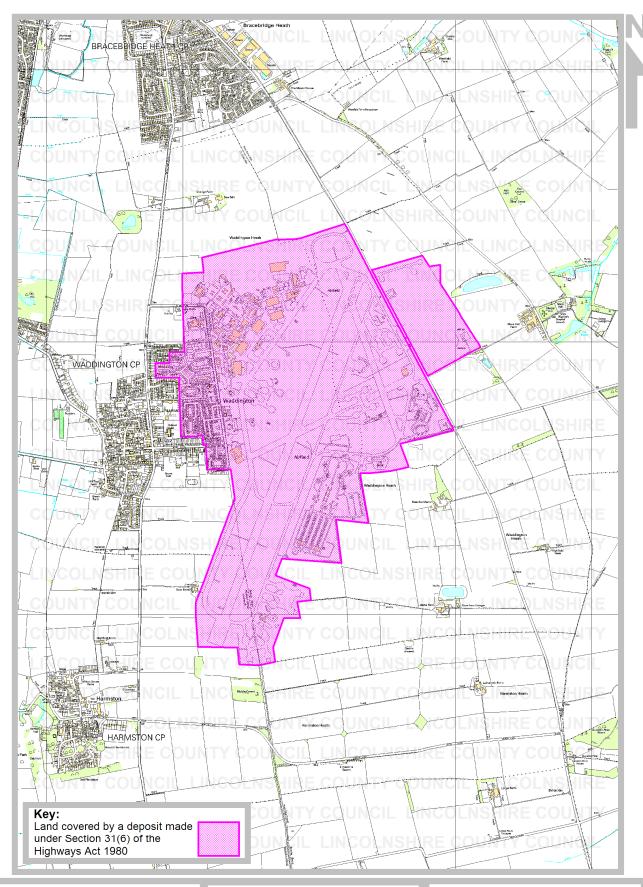

**Parish:** Bracebridge Heath, Branston and Mere, Harmston,

Waddington

Title: Land at RAF Waddington

Reference number: CA/7/1/177

#### **Geographic Location**

Grid Reference: SK 987 644

Address(es) and postcode of any buildings on the land:

Properties on Edinburgh Close, Hampden Way, Harris Road, High Dyke, Lancaster Close, Lincoln Drive, Manchester Road, Slessor Street, Tedder Drive, Trenchard Square, Valliant Street, Victor Way,

Vulcan Street, Wellington Square

Postcodes covering

the area land:

LN59

Principal city or town

nearest to land:

Lincoln

**Parish:** Bracebridge Heath, Branston and Mere, Harmston, Waddington

**Electoral Division:** Bracebridge Heath and Waddington, Branston and Navenby

**District:** North Kesteven