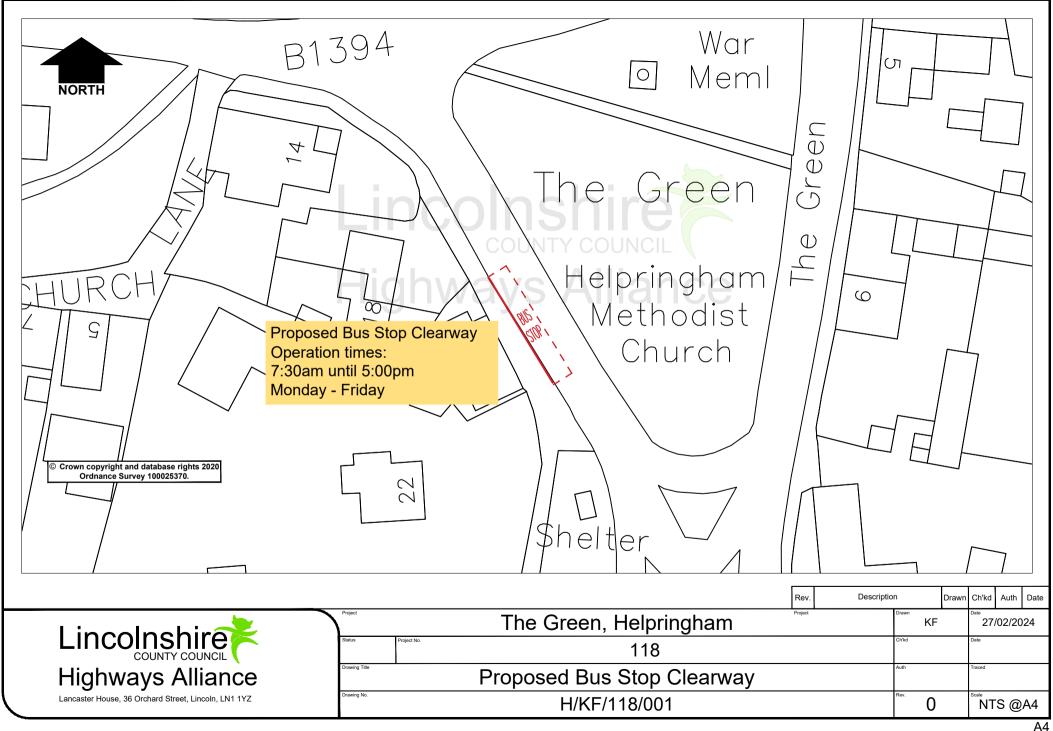

The approximate length of road covered by the proposal is shown on the plan below.