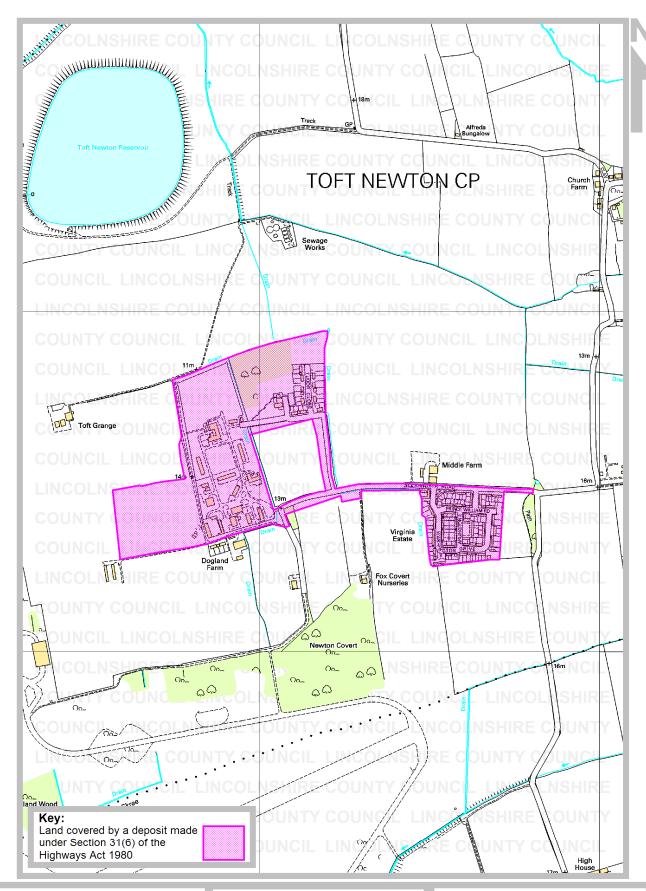

Parish: Toft Newton

Title: Land at RAF Faldingworth

Reference number: CA/7/1/166

**Geographic Location** 

Grid Reference: TF 041 866

Address(es) and postcode of any

buildings on the land:

Properties on Alexandra Road, Arlington Road, Fairfax Close, Prince

William Road, Tudor Close, Washington Drive

**Postcodes covering** 

the area land:

LN8 3

Principal city or town

nearest to land:

Market Rasen

Parish: Toft Newton

Electoral Division: Welton Rural

**District:** West Lindsey

Rights of Way & Countryside Access Director of Development: RA Wills City Hall, Orchard Street, Lincoln LN1 1DN Title: Land at RAF Faldingworth

Ref: CA/7/1/166 Grid Ref: TF 041 866 Scale: approx. 1:10000