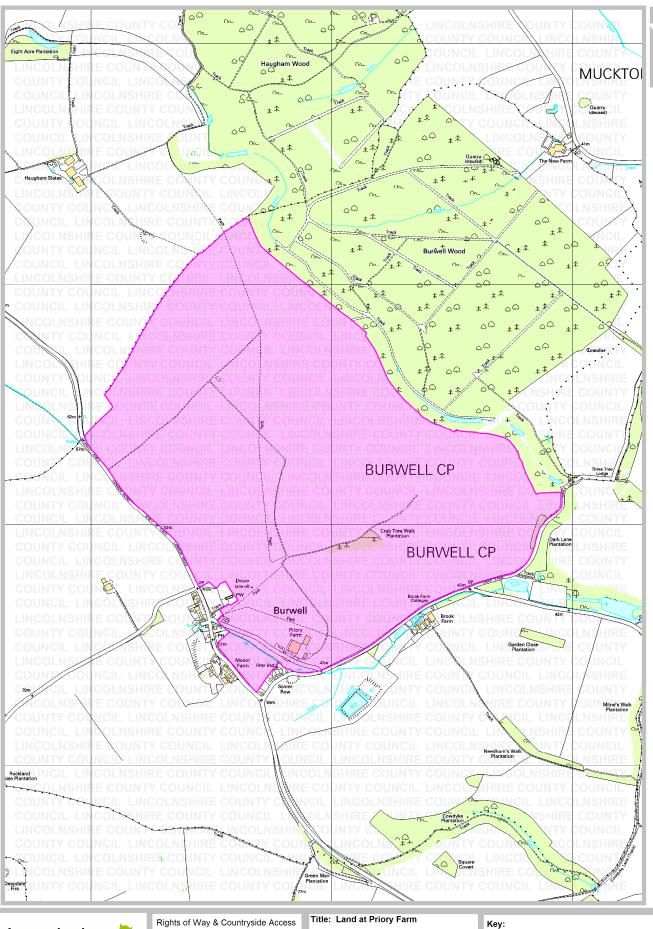

Parish: Burwell

Title: Land at Priory Farm

Reference number: CA/7/1/28

Date on which the map and statement expires:

09 August 2009

**Geographic Location** 

Grid Reference: TF 359 802

Address(es) and postcode of any buildings on the land:

Priory Farm Burwell LN11 8PW, 1 Priory Way Burwell LN11 8PR, 2

Priory Way Burwell LN11 8PR

Postcodes covering

the area land:

LN11 8

Principal city or town

nearest to land:

Louth

Parish: Burwell

Rights of Way & Countryside Access Director of Development: RA Wills City Hall, Orchard Street, Lincoln LN1 1DN

Ref: CA/7/1/28 Grid Ref: TF 359 802 Scale: approx. 1:10000

Land covered by a deposit made under Section 31(6) of the Highways Act 1980