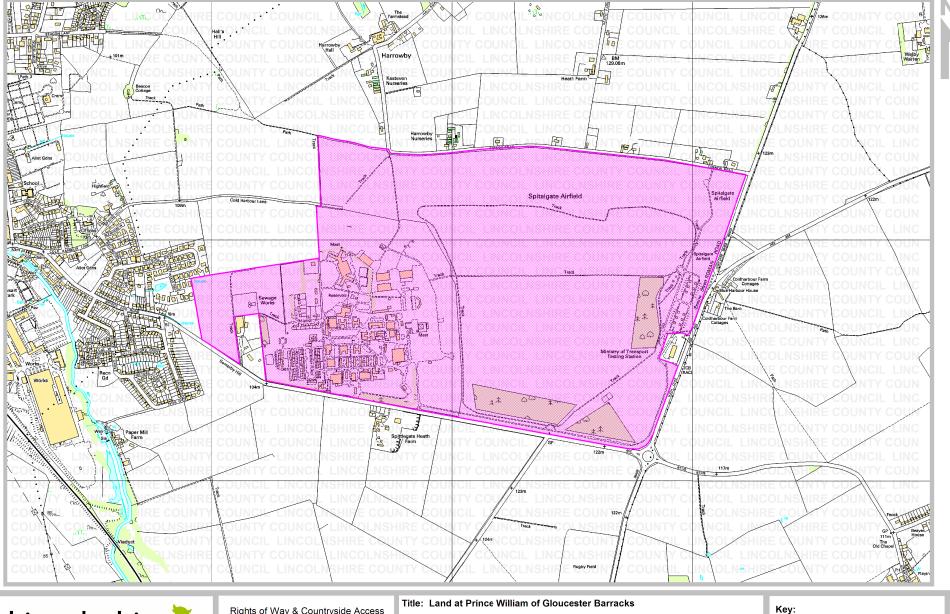

Rights of Way & Countryside Access Director of Development: RA Wills City Hall, Orchard Street, Lincoln LN1 1DN

Ref: CA/7/1/178 Grid Ref: SK 941 347 Scale: approx. 1:10000 Key: Land covered by a deposit made under Section 31(6) of the

Highways Act 1980

This map is for information only and should not be regarded as the Definitive Map of Rights of Way.

Reproduced from Ordnance Survey with the permission of the Controller of HMSO © Crown Copyright. Licence number 100025370.