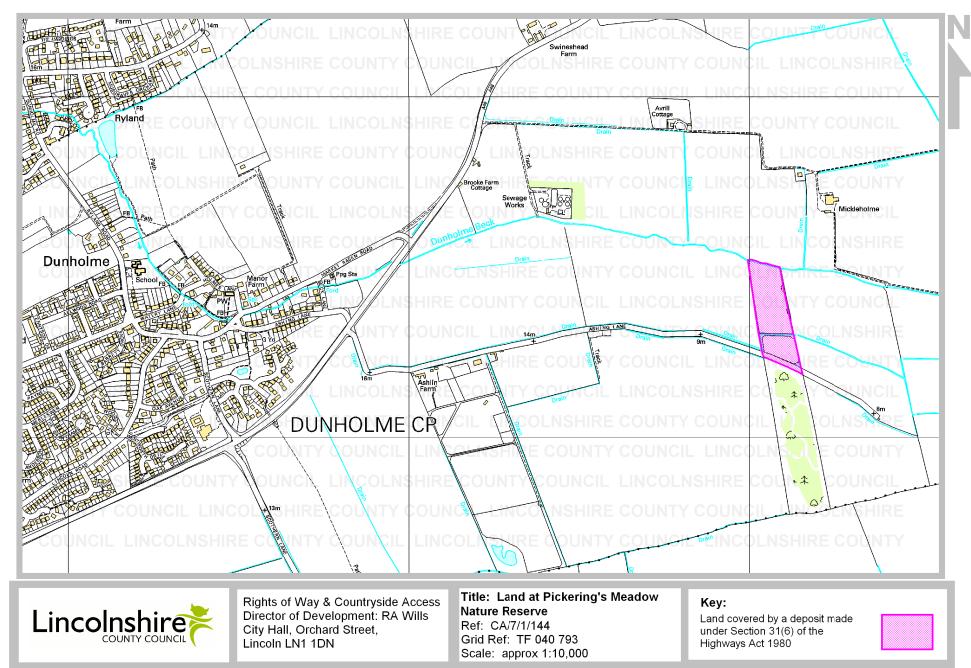

Parish:DunholmeTitle:Land at Pickering's Meadow Nature ReserveReference number:CA/7/1/144

## **Details about the Deposit**

| Landowner's name:                                                                  | Lincolnshire Wildlife Trust                                     |  |
|------------------------------------------------------------------------------------|-----------------------------------------------------------------|--|
| Landowner's address:                                                               | Banovallum House, Manor House Street, Horncastle, Lincs LN9 5HF |  |
| Date of deposit of the map and statement:                                          | 14 December 2001                                                |  |
| Date on which the map and statement expires:                                       | 13 December 2011                                                |  |
| Geographic Location                                                                |                                                                 |  |
| Grid Reference:                                                                    | TF 040 793                                                      |  |
| Address(es) and<br>postcode of any<br>buildings on the land:                       |                                                                 |  |
| Postcodes covering the area land:                                                  | LN2 3                                                           |  |
| Principal city or town<br>nearest to land:                                         | Lincoln                                                         |  |
| Parish:                                                                            | Dunholme                                                        |  |
| Electoral Division:                                                                | Welton Rural                                                    |  |
| District:                                                                          | West Lindsey                                                    |  |
| DEPOSIT OF A STATUTORY DECLARATION UNDER SECTION 31(6) OF THE<br>HIGHWAYS ACT 1980 |                                                                 |  |