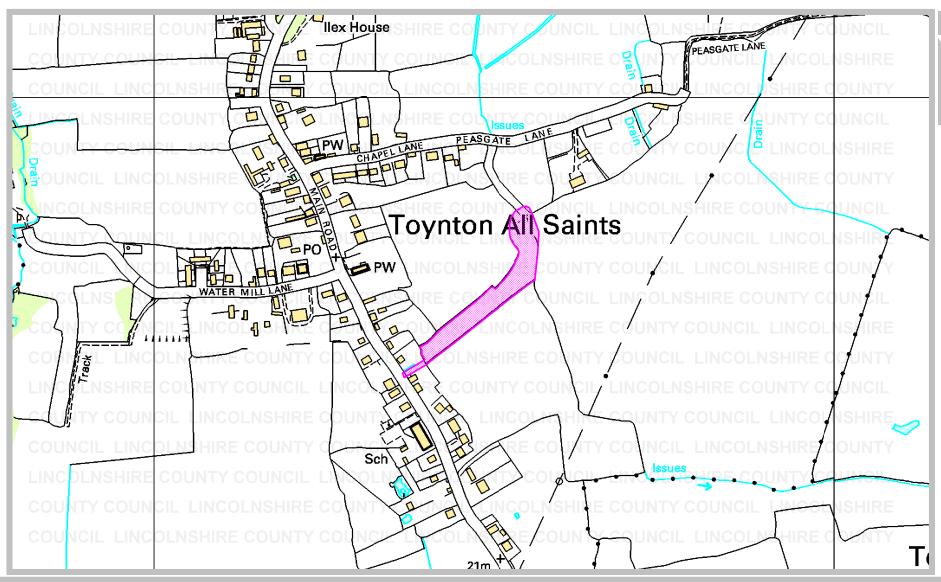

Parish: **Toynton All Saints** 

Title: Land at Pawson's Field Nature Reserve

Reference number: CA/7/1/143

the area land:

PE23 5

Principal city or town

nearest to land:

Spilsby

Parish: **Toynton All Saints** 

**Electoral Division:** Spilsby Fen

District: East Lindsey

Rights of Way & Countryside Access Director of Development: RA Wills City Hall, Orchard Street, Lincoln LN1 1DN Title: Land at Pawson's Field Nature Reserve

Ref: CA/7/1/143 Grid Ref: TF 395 637 Scale: approx 1:5000

#### Key:

Land covered by a deposit made under Section 31(6) of the Highways Act 1980