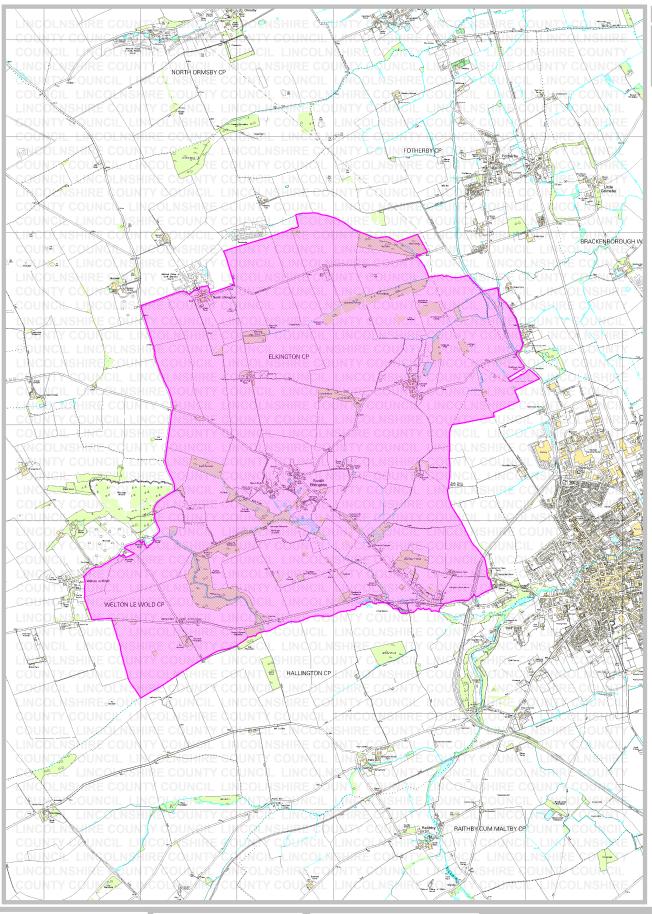

Parish: Brackenborough with Little Grimsby, Elkington, Fotherby,

Louth, Welton le Wold

Title: Land at North and South Elkington

Reference number: CA/7/1/214

#### **Geographic Location**

**Grid Reference:** TF 303 891

Address(es) and postcode of any buildings on the land:

The Beeches High Street South Elkington LN11 0RY, 1 Farm Cottages High Street South Elkington LN11 0RY, 2 Farm Cottages High Street South Elkington LN11 0RY, 3 Farm Cottages High Street South Elkington LN11 0RY, The White Lodge High Street South Elkington LN11 0RY, The Mews High Street South Elkington LN11 0RY, The Lodge High Street South Elkington LN11 0RY, Corner Bungalow High Street South Elkington LN11 0RZ, Manwood High Street South Elkington LN11 0RZ, Newhaven High Street South Elkington LN11 0RZ, 10 High Street South Elkington LN11 0RZ, The Hollies High Street South Elkington LN11 0RZ, Ivy Cottage High Street South Elkington LN11 0RZ, Post Office High Street South Elkington LN11 0RZ, The Forge High Street South Elkington LN11 ORZ, Hillside High Street South Elkington LN11 ORZ, Little Lyndon High Street South Elkington LN11 0RZ, Meadow Cottage Church Lane South Elkington LN11 0SA, 1 Glebe Cottages Church Lane South Elkington LN11 0SA, 2 Glebe Cottages Church Lane South Elkington LN11 0SA, Brooms Church Lane South Elkington LN11 0SA, Two Yews Church Lane South Elkington LN11 0SA, Crown Tree House Church Lane South Elkington LN11 0SA, School cottage Church Lane South Elkington LN11 0SA, Hall Church Lane South Elkington LN11 0SA, Woodlands Church Lane South Elkington LN11 0SA, Field Fare Church Lane South Elkington LN11 0SA, Sherwood House Church Lane South Elkington LN11 0SA, Park House Church Lane South Elkington LN11 0SA, Chobe Church Lane South Elkington LN11 0SA, Rose Cottage Church Lane South Elkington LN11 0SA, Church Farm Church Lane South Elkington LN11 0SA, 1

Rights of Way & Countryside Access Director of Development: RA Wills City Hall, Orchard Street, Lincoln LN1 1DN

Title: Land at North and South **Elkington**Ref: CA/7/1/214
Grid Ref: TF 303 891

Scale: approx. 1:25000

Key: Land covered by a deposit made under Section 31(6) of the Highways Act 1980