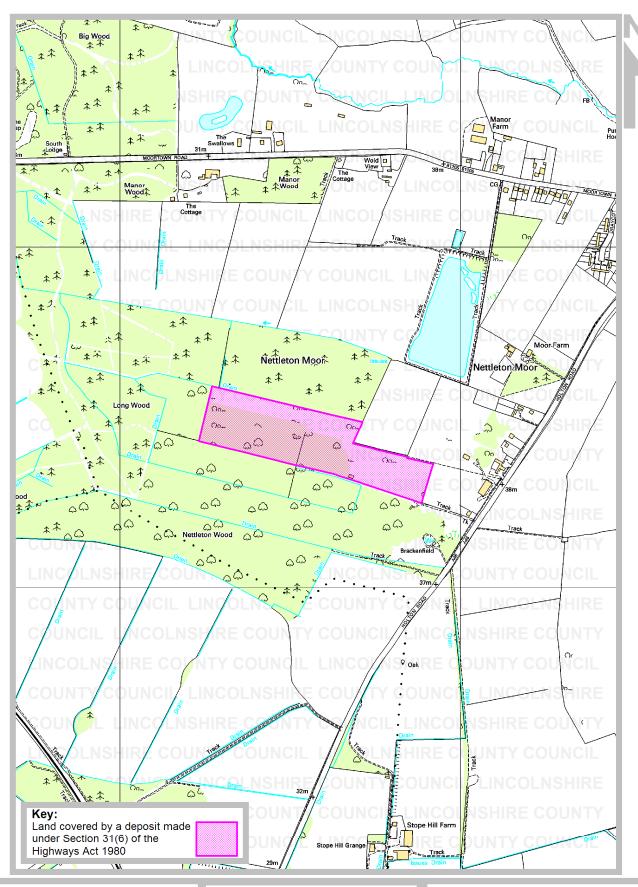

Parish: Nettleton

Title: Land at Nettleton Wood

Reference number: CA/7/1/29/1

Date on which the map and statement expires:

19 February 1993

**Geographic Location** 

Grid Reference: TF 095 994

Address(es) and postcode of any buildings on the land:

Postcodes covering

LN7 6

Principal city or town

nearest to land:

the area land:

Caistor

Parish: Nettleton

Electoral Division: Market Rasen Wolds

**District:** West Lindsey