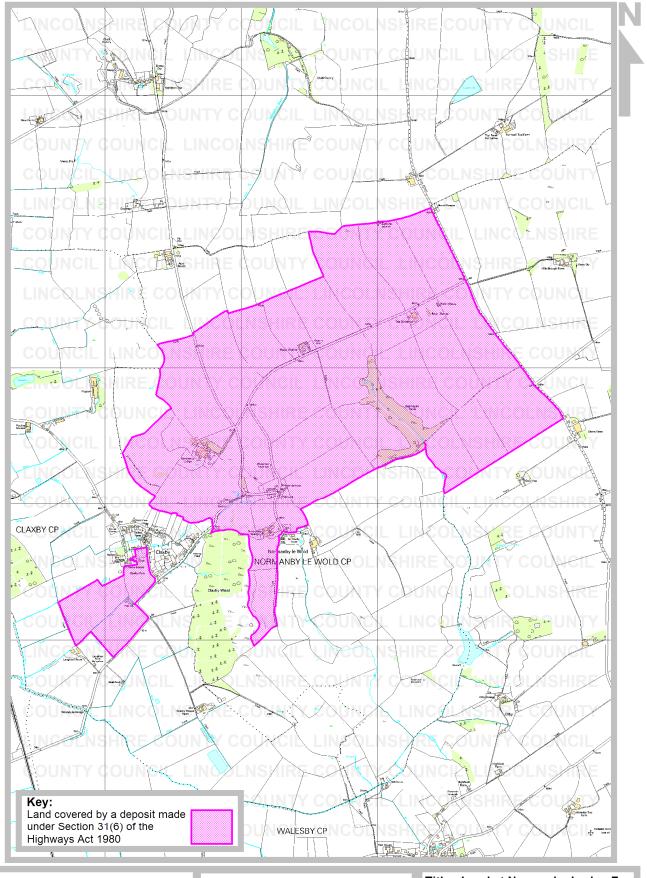

## **Details about the Deposit**

| Landowner's name:                                             | Mr C Brant                                                                                                                                                                                                                                                                                                                                                                                                                                                                                                                                                                                                                |
|---------------------------------------------------------------|---------------------------------------------------------------------------------------------------------------------------------------------------------------------------------------------------------------------------------------------------------------------------------------------------------------------------------------------------------------------------------------------------------------------------------------------------------------------------------------------------------------------------------------------------------------------------------------------------------------------------|
| Landowner's address:                                          | Normanby Lodge, Normanby le Wold, Market Rasen, Lincs LN7 6SX                                                                                                                                                                                                                                                                                                                                                                                                                                                                                                                                                             |
| Date of deposit of the map and statement:                     | 17 February 2006                                                                                                                                                                                                                                                                                                                                                                                                                                                                                                                                                                                                          |
| Date on which the map and statement expires:                  | 16 February 2016                                                                                                                                                                                                                                                                                                                                                                                                                                                                                                                                                                                                          |
| Geographic Location                                           |                                                                                                                                                                                                                                                                                                                                                                                                                                                                                                                                                                                                                           |
| Grid Reference:                                               | TF 111 943, TF 125 958                                                                                                                                                                                                                                                                                                                                                                                                                                                                                                                                                                                                    |
| Address(es) and<br>postcode of any<br>buildings on the land:  | Top Buildings Normanby le Wold LN7 6SS, Normanby Lodge<br>Normanby le Wold LN7 6SX, St Peters Cottage Normanby le Wold<br>LN7 6SU, Rose Cottage Normanby le Wold LN7 6SS, The Cottage<br>Normanby le Wold LN7 6SS, Smithy Cottage Normanby le Wold LN7<br>6SU, The Old Forge Normanby le Wold LN7 6SU, 1 Hill Crest<br>Normanby le Wold LN7 6ST, 2 Hill Crest Normanby le Wold LN7<br>6ST, 3 Hill Crest Normanby le Wold LN7 6ST, 4 Hill Crest Normanby<br>le Wold LN7 6ST, Glebe Cottage Normanby le Wold LN7 6SU,<br>Normanby Grange Normanby le Wold LN7 6SU, Normanby Holt,<br>Normanby Rise Normanby le Wold LN8 3YZ |
| Postcodes covering the area land:                             | LN7 6, LN8 3                                                                                                                                                                                                                                                                                                                                                                                                                                                                                                                                                                                                              |
| Principal city or town<br>nearest to land:                    | Market Rasen                                                                                                                                                                                                                                                                                                                                                                                                                                                                                                                                                                                                              |
| Parish:                                                       | Claxby, Normanby le Wold, Walesby                                                                                                                                                                                                                                                                                                                                                                                                                                                                                                                                                                                         |
| Electoral Division:                                           | Market Rasen Wolds                                                                                                                                                                                                                                                                                                                                                                                                                                                                                                                                                                                                        |
| District:                                                     | West Lindsey                                                                                                                                                                                                                                                                                                                                                                                                                                                                                                                                                                                                              |
| DEPOSIT OF A STATUTORY DECLARATION UNDER SECTION 31(6) OF THE |                                                                                                                                                                                                                                                                                                                                                                                                                                                                                                                                                                                                                           |

#### Title: Land at Normanby Lodge Farm

Ref: CA/7/1/234 Grid Ref: TF 111 943, TF 125 958 Scale: approx. 1:25000

This map is for information only and should not be regarded as the Definitive Map of Rights of Way. Reproduced from Ordnance Survey with the permission of the Controller of HMSO © Crown Copyright. Licence number 100025370.