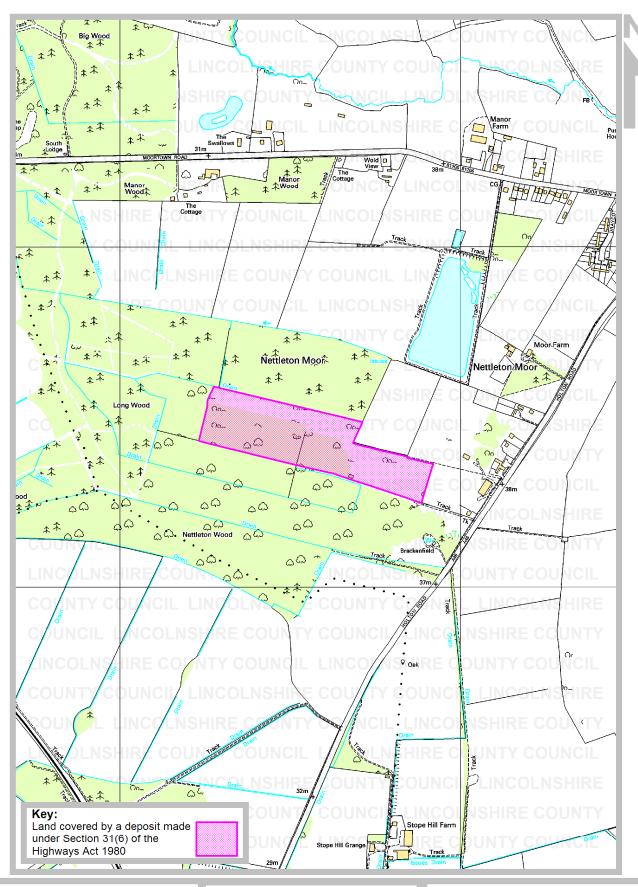

Parish: Nettleton

Title: Land at Nettleton Wood

Reference number: CA/7/1/29/2

**Geographic Location** 

Grid Reference: TF 095 994

Address and postcode of buildings on the deposited land

Nearest city or town Caistor

**District** West Lindsey

**COUNTY COUNCIL'S CONTACT DETAILS** 

Section: Public Rights of Way and Countryside Access

Rights of Way & Countryside Access Director of Development: RA Wills City Hall, Orchard Street, Lincoln LN1 1DN Title: Land at Nettleton Wood

Ref: CA/7/1/29/2 Grid Ref: TF 095 994 Scale: approx. 1:10000