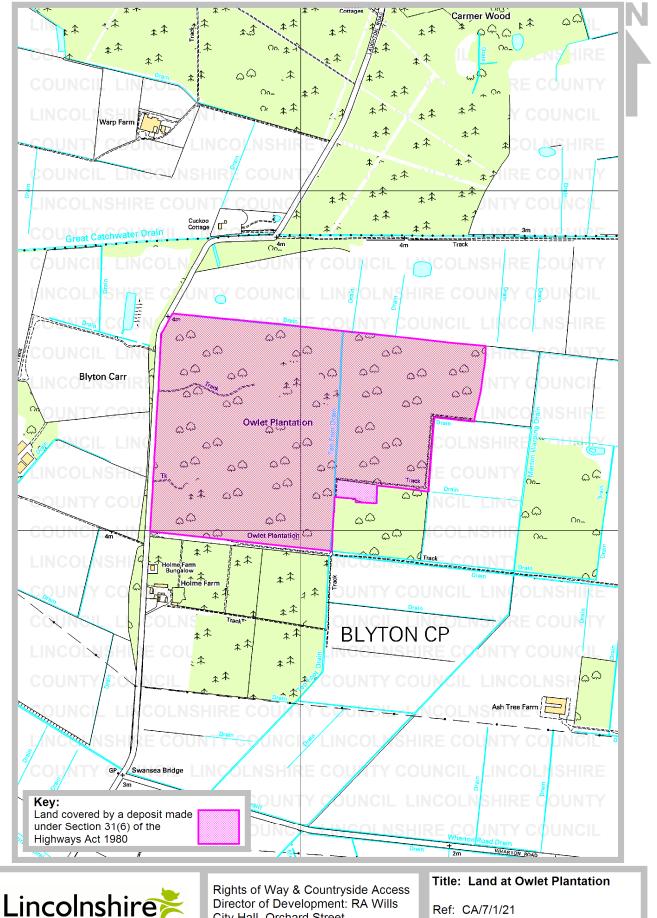

Lincoln, LN1

| Parish:           | Blyton                   |
|-------------------|--------------------------|
| Title:            | Land at Owlet Plantation |
| Reference number: | CA/7/1/21                |

Ref: CA/7/1/21 Grid Ref: SK 830 952 Scale: approx. 1:10000

This map is for information only and should not be regarded as the Definitive Map of Rights of Way. Reproduced from Ordnance Survey with the permission of the Controller of HMSO © Crown Copyright. Licence number 100025370.