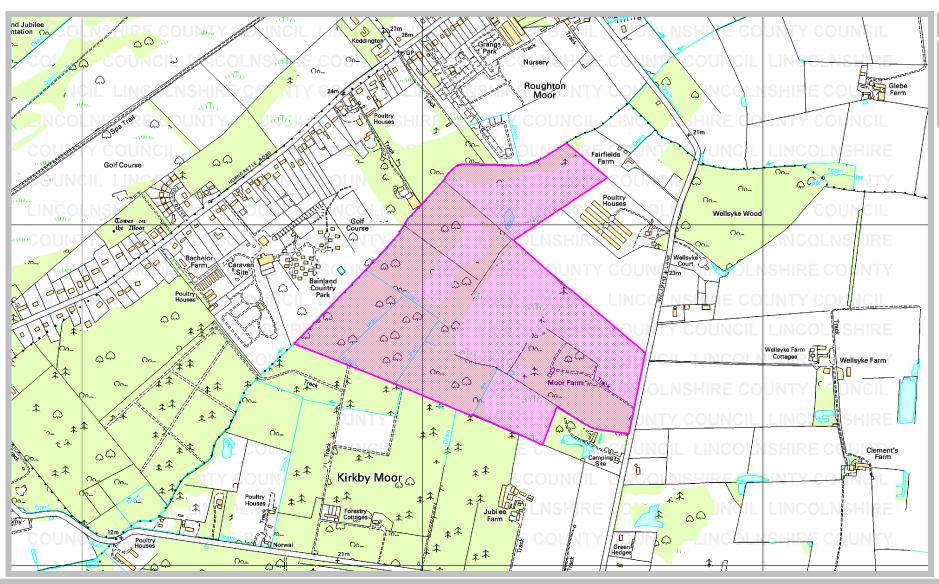

Parish: Kirkby on Bain

Title: Land at Moor Farm Nature Reserve

Reference number: CA/7/1/140

Rights of Way & Countryside Access Director of Development: RA Wills City Hall, Orchard Street, Lincoln LN1 1DN Title: Land at Moor Farm Nature Reserve

Ref: CA/7/1/140 Grid Ref: TF 221 637 Scale: approx 1:10,000 Key:

Land covered by a deposit made under Section 31(6) of the Highways Act 1980